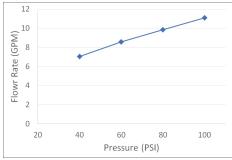

P-1131B-CP Flow Rate (GPM) Vs Pressure (PSI) For Tub Port\*

\*Note: This information is provided for reference only. Actual Flow Rate may vary depending on installation and inlet pressures. Olympia products are engineered and manufactured to meet the following standards and codes : ASSE 1016

Note: Cartridge operational at pressures 20 PSI to 100 PSI.