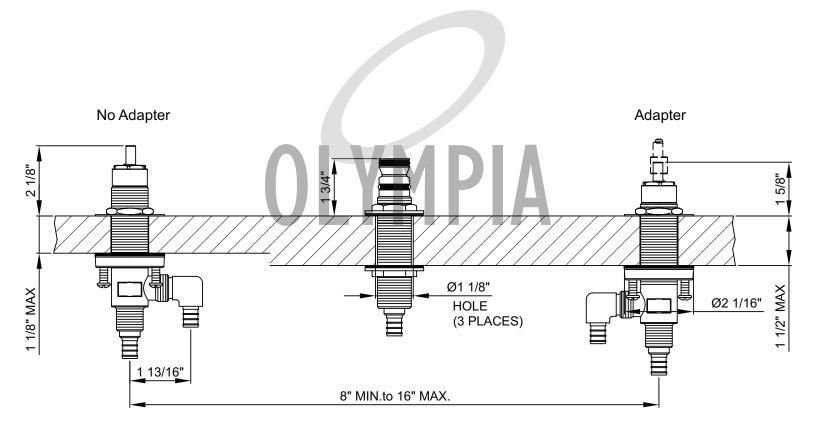

## Two Handle Roman Tub Valve Set

- 1/2" PEX Inlet & Outlet Quick Mount Connector
- Deck or Ledge Mount
- Ceramic Disc Cartridges
- 3-Hole 8" to 16" Installation
- Brass Plug
- Mud Guards Included
- Preinstalled PEX Fittings Meet ASTM F1807