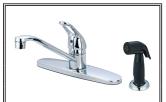

## ELITE SINGLE HANDLE KITCHEN FAUCET

| Model #:           |  |  |  |  |
|--------------------|--|--|--|--|
| Specific Features: |  |  |  |  |

Metal Loop Handle
Spout Swivel 360 Degrees
7-15/16" Reach, 4-3/4" From

7-15/16" Reach, 4-3/4" From Deck to Aerator

· Stainless Steel Ball Operation

• 4-Hole 8" Installation

Side Spray Assembly

With 1.5 GPM Flow Rate

# K-4171 SHOWN **ADA** 

Date:

| Model #    | Features | Finish |  |
|------------|----------|--------|--|
| K-4171*    |          | СР     |  |
| K-4171-BN* |          | PVD BN |  |

Project Name:

Submitted For: