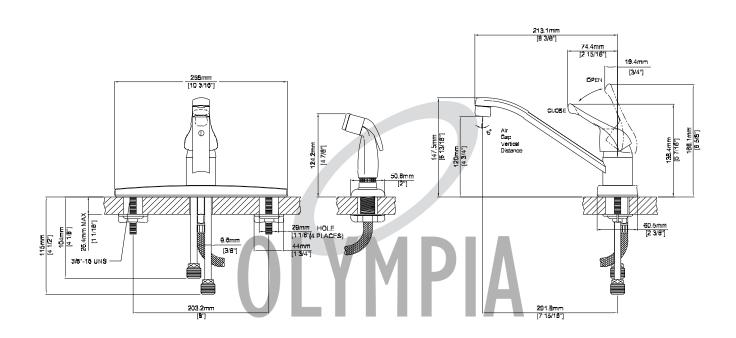

## ELITE SINGLE HANDLE KITCHEN FAUCET

| Model #:           |  |  |  |  |
|--------------------|--|--|--|--|
| Specific Features: |  |  |  |  |

Metal Loop Handle
Spout Swivel 360 Degrees
7-15/16" Reach, 4-3/4" From

7-15/16" Reach, 4-3/4" From Deck to Aerator

· Stainless Steel Ball Operation

• 4-Hole 8" Installation

Side Spray Assembly

With 1.5 GPM Flow Rate

# K-4171 SHOWN **ADA** 

Date:

| Model #    | Features | Finish |  |
|------------|----------|--------|--|
| K-4171*    |          | СР     |  |
| K-4171-BN* |          | PVD BN |  |

Project Name:

Submitted For:

\* Aerator limited to 1.5 GPM Flow Rate

Olympia products are engineered and manufactured to meet the following standards and codes:

ASME A112.18.1 ANSI A117.1 ANSI / NSF 61, SECTION 9 IAPMO LISTED CONTAINS NO MORE THAN 0.25% WEIGHTED AVERAGE LEAD CONTENT