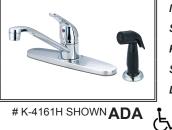

## **ELITE SINGLE HANDLE KITCHEN FAUCET**

Model #

K-4161H\*

K-4161H-BN\*

Model #: Specific Features: Project Name: Submitted For: Date:

Metal Lever Handle

- 'D' Style Spout
- 7-15/16" Reach, 4-3/4" From Deck to Aerator .
- Stainless Steel Ball Operation
- 4-Hole 8" Installation •
- Side Spray Assembly •
  - Easy-Install 30" Flex Supply Lines With 3/8" Connections
- With 1.5 GPM Flow Rate