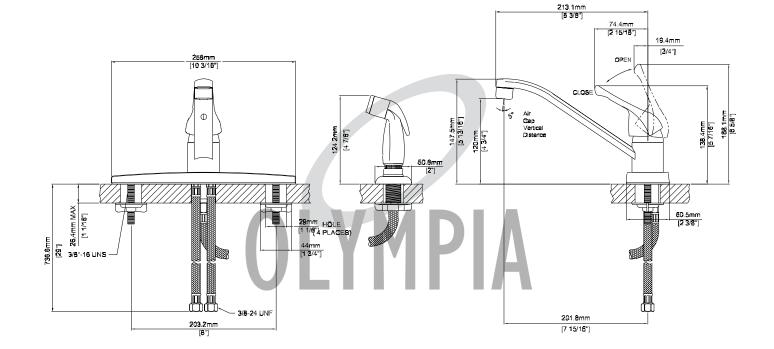

## **ELITE SINGLE HANDLE KITCHEN FAUCET**

Model #

K-4161H\*

K-4161H-BN\*

Model #: Specific Features: Project Name: Submitted For: Date:

Metal Lever Handle

- 'D' Style Spout
- 7-15/16" Reach, 4-3/4" From Deck to Aerator .
- Stainless Steel Ball Operation
- 4-Hole 8" Installation •
- Side Spray Assembly •
  - Easy-Install 30" Flex Supply Lines With 3/8" Connections
- With 1.5 GPM Flow Rate