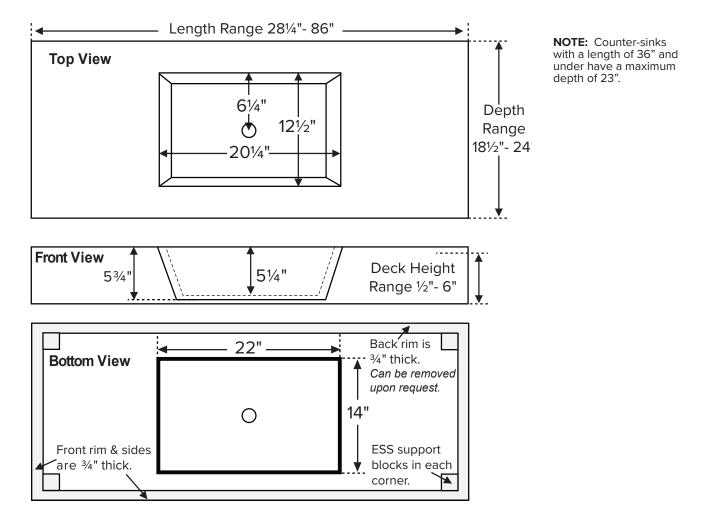

## **ORDERING AND INSTALLATION**

- · Counter-sinks with a length of 36" and under have a maximum depth of 23".
- Due to the handcrafted nature of this product, please allow for a tolerance of ±1/4" for overall dimensions and ±1/2" for bowl placement.
- Corner support blocks are necessary only when deck height is over 1".

a

Visit https://configurator.mtibaths.com to create your

custom counter-sink.

- All sides planned to install against a wall or other structure will be unfinished. Sides indicated as visible on order will be finished.
- Carefully review inside vanity specifications to ensure that there is proper clearance to accommodate the bowl, drain and optional integrated overflow, if applicable.
- Please take into consideration the thickness of material under the countertop when positioning sink bowl, using a deck-mounted faucet or adding an integrated overflow.
- Outside of overflow housing protrudes approx. 3/4" from the bowl and may impact bowl placement.