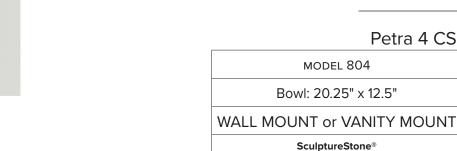

## Boutique Collection Counter-Sinks





## **ORDERING AND INSTALLATION**

- · Counter-sinks with a length of 36" and under have a maximum depth of 23".
- Due to the handcrafted nature of this product, please allow for a tolerance of ±1/4" for overall dimensions and ±1/2" for bowl placement.
- Corner support blocks are necessary only when deck height is over 1".

a

Visit https://configurator.mtibaths.com to create your

custom counter-sink.

- All sides planned to install against a wall or other structure will be unfinished. Sides indicated as visible on order will be finished.
- Carefully review inside vanity specifications to ensure that there is proper clearance to accommodate the bowl, drain and optional integrated overflow, if applicable.
- Please take into consideration the thickness of material under the countertop wh