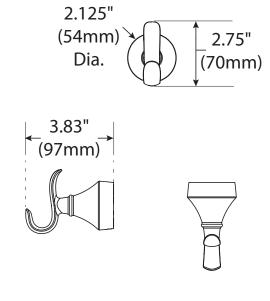

. Dry well. Do not use commercial or abrasive cleaners.

| Stock Number                                           | Robe Hook Pivoting Paper |
|--------------------------------------------------------|--------------------------|
| Holder, Towel Bar, and Towel Ring By Moen Incorporated |                          |



25300 AL MOEN DRIVE • NORTH OLMSTED, OH 44070 CORPORATE HEADQUARTERS: (800) 321-8809 • FAX: (800) 848-6636 INTERNATIONAL: (440) 962-2000 • FAX: (440) 962-2726 CUSTOMER SERVICE (USA): 800-882-0116 • FAX: (888) 379-2720 WWW.MOEN.COM

© 2020 Moen Incorporated. Moen is a registered trademark and Wellton is a trademark of Moen Incorporated. All rights reserved.

## Wellton™ Technical Specification Bathroom Accessory Suite Y

Y1394

# 84mm) Robe Hook 2.125" (54mm) Dia. 3.83" (97mm)