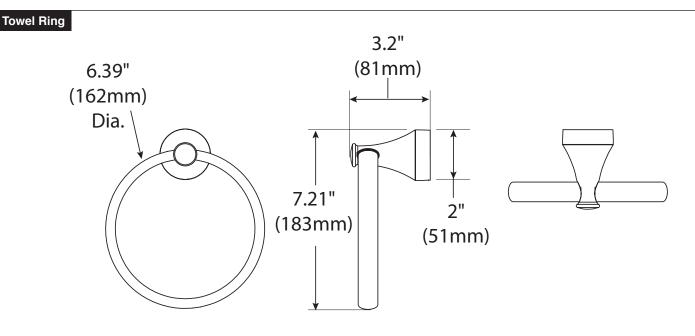

y well. Do not use commercial or abrasive cleaners.

| Stock Number                                           | Robe Hook Pivoting Paper |
|--------------------------------------------------------|--------------------------|
| Holder, Towel Bar, and Towel Ring By Moen Incorporated |                          |



25300 AL MOEN DRIVE • NORTH OLMSTED, OH 44070 CORPORATE HEADQUARTERS: (800) 321-8809 • FAX: (800) 848-6636 INTERNATIONAL: (440) 962-2000 • FAX: (440) 962-2726 CUSTOMER SERVICE (USA): 800-882-0116 • FAX: (888) 379-2720 WWW.MOEN.COM

© 2020 Moen Incorporated. Moen is a registered trademark and Wellton is a trademark of Moen Incorporated. All rights reserved.

## Wellton™ Technical Specification Bathroom Accessory Suite Y

Y1394

# 84mm) Robe Hook 2.125" (54mm) Dia. 3.83" (97mm)