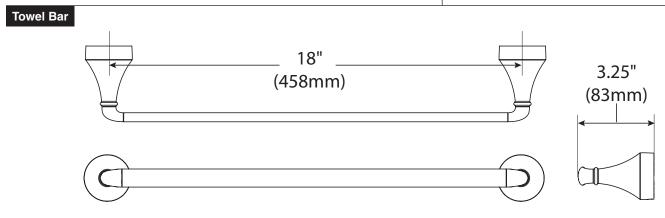

Dry well. Do not use commercial or abrasive cleaners.

| Stock Number                                           | Robe Hook Pivoting Paper |
|--------------------------------------------------------|--------------------------|
| Holder, Towel Bar, and Towel Ring By Moen Incorporated |                          |



25300 AL MOEN DRIVE • NORTH OLMSTED, OH 44070 CORPORATE HEADQUARTERS: (800) 321-8809 • FAX: (800) 848-6636 INTERNATIONAL: (440) 962-2000 • FAX: (440) 962-2726 CUSTOMER SERVICE (USA): 800-882-0116 • FAX: (888) 379-2720 WWW.MOEN.COM

© 2020 Moen Incorporated. Moen is a registered trademark and Wellton is a trademark of Moen Incorporated. All rights reserved.

## Wellton™ Technical Specification Bathroom Accessory Suite Y

Y1394

# 84mm) Robe Hook 2.125" (54mm) Dia. 3.83" (97mm)