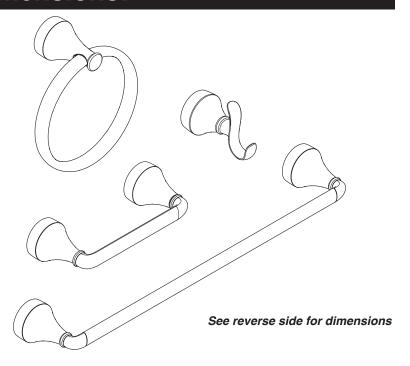

#### **Stock Numbers:**

- → Y1394BN Robe Hook, Pivoting Paper Holder, Towel Ring, and Towel Bar Brushed Nickel Finish

  → Property States of Towel House Property States of Towel Bar Brushed Nickel Finish

  → Property States of Towel Bar Brushed Nickel Finish

  → Property States of Towel Bar Brushed N
- PY1394BN Robe Hook, Pivoting Paper Holder, Towel Ring, and Towel Bar
   Brushed Nickel Finish