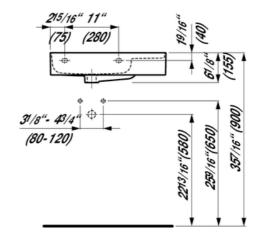

## Dimensions

| Length:<br>Width:<br>Height: | 23 10/16 inch<br>12 3/16 inch<br>4 8/16 inch |           |
|------------------------------|----------------------------------------------|-----------|
| Options                      |                                              | null (Lb) |
|                              |                                              |           |
| 104 one tap hole, center     |                                              | 23.1 Lb   |
| 109 without tap hole         |                                              | 23.1 Lb   |

Technical drawings