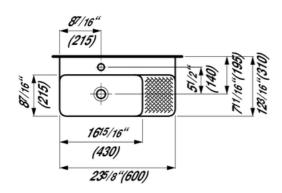

## Dimensions

| Length:<br>Width:<br>Height: | 23 10/16 inch<br>12 3/16 inch<br>4 8/16 inch |           |
|------------------------------|----------------------------------------------|-----------|
| Options                      |                                              | null (Lb) |
|                              |                                              |           |
| 104 one tap hole, center     |                                              | 23.1 Lb   |
| 109 without tap hole         |                                              | 23.1 Lb   |

Technical drawings