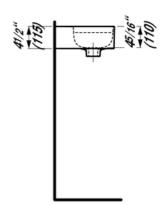

| 23.1 Lb   |
| 109 without tap hole         |                                              | 23.1 Lb   |

Mounting accessories included

Mounting set M 6/16" x 5 8/16" (M10 x 140 mm), part nr. 899882

**Related products** 

381282 Towel holder

898188 Open waste valve with SaphirKeramik cover 402552 Vanity unit, 2 doors, matching washbasin 815285

Colours and finishes

000 White

757 White Matte

## Specification text

Washbasin Console VAL SaphirKeramik (unique extra strong ceramic material) Inside dimensions: 16 9/16" x 8 4/16" Meets or exceeds the following: ASME A112.19.2, cUPC/IAPMO listed Features: Rectangular basin, wall mounted With overflow slot, with tap bank, with semi-wet-area right Overflow channel glazed Limited 5 years warranty

Technical drawings