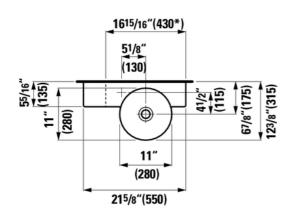

### **Dimensions**

Length: 21 10/16 inch
Width: 12 6/16 inch
Height: 4 8/16 inch

| Options                | null (Lb) |
|------------------------|-----------|
|                        |           |
| 106 one tap hole right | 16.5 Lb   |

# Technical drawings