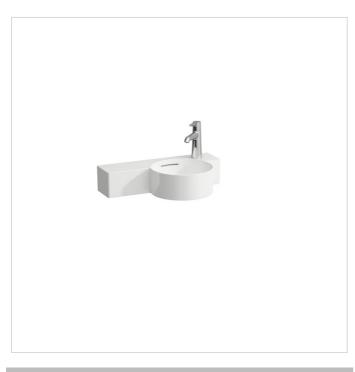

# LAUFEN

# VAL



#### Colours and finishes

000 White

757 White Matte

## Specification text

Small Washbasin Console VAL SaphirKeramik (unique extra strong ceramic material) Inside dimensions: Ø 10 13/16" Meets or exceeds the following: ASME A112.19.2, cUPC/IAPMO listed Features: Round asymmetric basin, wall mounted, cuttable to 16 15/16" With overflow slot, with tap bank, integrated shelf left Overflow channel glazed Limited 5 year warranty

# 815284

Small Washbasin, wall mounted

### **Dimensions**

Length: 21 10/16 inch
Width: 12 6/16 inch
Height: 4 8/16 inch

| Options                | null (Lb) |
|------------------------|-----------|
|                        |           |
| 106 one tap hole right | 16.5 Lb   |

109 without tap hole 16.5 Lb

# Mounting accessories included

Mounting set M 6/16" x