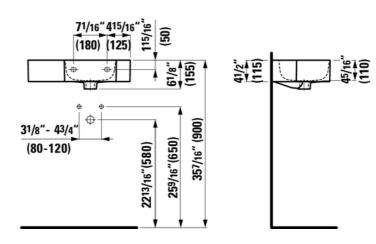

### **Dimensions**

Length: 21 10/16 inch
Width: 12 6/16 inch
Height: 4 8/16 inch

| Options                | null (Lb) |
|------------------------|-----------|
|                        |           |
| 106 one tap hole right | 16.5 Lb   |

# Technical drawings