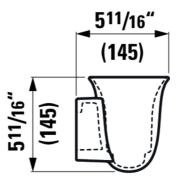

#### Dimensions

| Length:<br>Width:<br>Height:                                   | 5 11/16 inch<br>4 15/16 inch<br>5 11/16 inch |           |
|----------------------------------------------------------------|----------------------------------------------|-----------|
| Options                                                        |                                              | null (Lb) |
| 000 standard option                                            |                                              | 2.2 Lb    |
| Mounting                                                       | accessories included                         |           |
| Mounting set, part nr. 896855<br>Toilet brush, part nr. 894855 |                                              |           |

Technical drawings