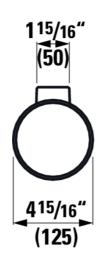

#### Dimensions

| Length:<br>Width:<br>Height:                                   | 5 11/16 inch<br>4 15/16 inch<br>5 11/16 inch |           |
|----------------------------------------------------------------|----------------------------------------------|-----------|
| Options                                                        |                                              | null (Lb) |
| 000 standard option                                            |                                              | 2.2 Lb    |
| Mounting                                                       | accessories included                         |           |
| Mounting set, part nr. 896855<br>Toilet brush, part nr. 894855 |                                              |           |

Technical drawings