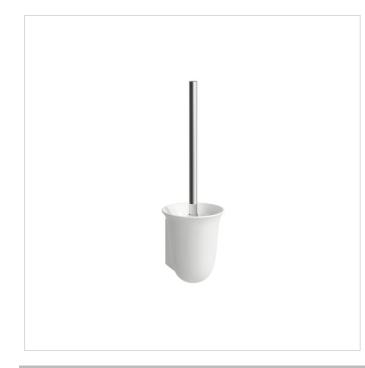

### 873852

Ceramic toilet brush holder, incl. toilet brush

#### Specification text

Ceramic Toilet Brush Holder THE NEW CLASSIC SaphirKeramik (unique extra strong ceramic material) Features: Toilet brush holder, wall mounted Including toilet brush Limited 5 years warranty