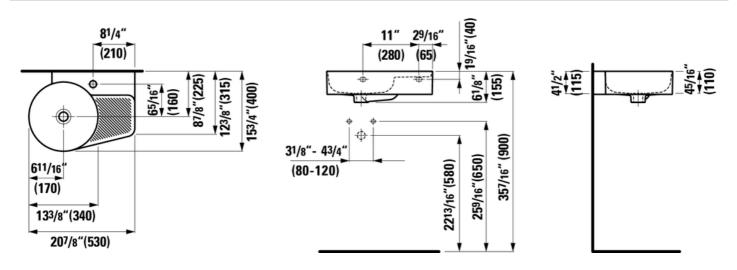

## Dimensions

| Length:<br>Width:<br>Height: | 20 14/16 inch<br>15 12/16 inch<br>4 8/16 inch |           |
|------------------------------|-----------------------------------------------|-----------|
| Options                      |                                               | null (Lb) |
|                              |                                               |           |
| 106 one tap hole right       |                                               | 21.12 Lb  |
| 109 without tap hole         |                                               | 21.12 Lb  |

```
Technical drawings
```