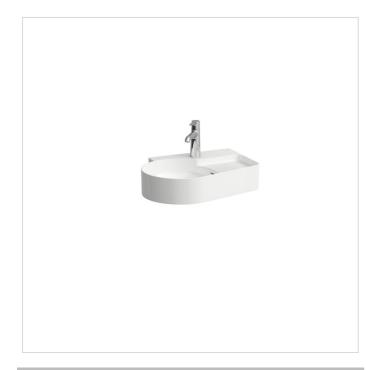

## 815288

Small Washbasin, wall mounted

### Specification text

Small Washbasin Console VAL SaphirKeramik (unique extra strong ceramic material) Inside dimensions: Ø 13 3/16" Meets or exceeds the following: ASME A112.19.2, cUPC/IAPMO listed Features: Round asymmetric basin, wall mounted With overflow slot, with tap bank, with semi-wet area right Overflow channel glazed Limited 5 year warranty