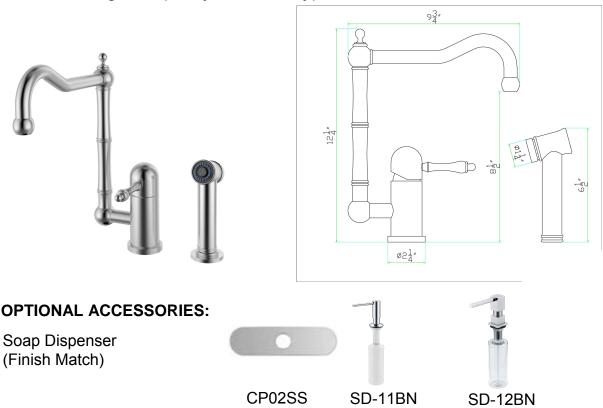

#### **MODEL SK-301**

### **GENERAL**

Highest quality Solid 304 Type Stainless Steel Kitchen Faucet with Side Pull Out Solid Stainless Steel Spray

### **DESIGN FEATURES**

Highest quality Kerox ceramic disc cartridge. Neoperl Aerator and water supply hose. Modern commercial style design.

Faucet High: 12-1/4". Spout High: 8-1/2". Spout reach: 9-3/4"

Solid stainless steel Side pull out spray

Finish: Brushed Satin Finish.

**Material:** Highest quality solid 304 type stainless steel.