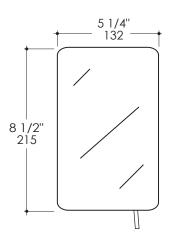

## **Product Specifications:**

Notes: Drawings provided herein are meant to give the user an idea of the product and are not made to scale. The size in inches is rounded up to the nearest 1/16".

LACAVA is committed to the highest level of customer service. Please feel free to contact us at 1-888-522-2823 (toll free) or by email at info@lacava.com for technical assistance or any general inquiries.