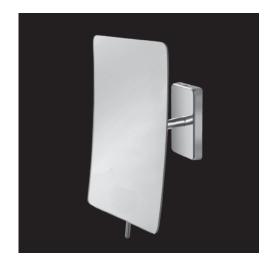

# **Mega Magnifying Mirror** Item #SP7503

#### Features:

- -Wall-mount adjustable magnifying mirror with arm and flange
- -3x magnification
- -Includes mounting hardware