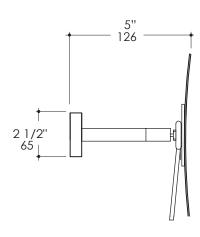

## **Product Specifications:**

Notes: Drawings provided herein are meant to give the user an idea of the product and are not made to scale. The size in inches is rounded up to the nearest 1/16".

LACAVA is committed to the highest level of customer service. Please feel free to contact us at 1-888-522-2823 (toll free) or by email at info@lacava.com for technical assistance or any general inquiries.