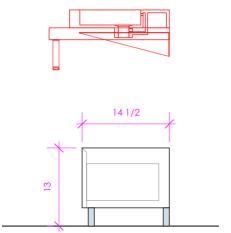

# PLAZA

PLA-ST-36B

SHOWN WITH 5035 PLA-W-36 PLA-BR-35

## **FEATURES:**

- STORAGE CABINET
- TWO DRAWERS WITH SELF-CLOSE GLIDES
- INTERIOR DRAWER STAINED TO REFLECT EXTERIOR FINISH
- FOUR POLISHED STAINLESS STEEL LEGS
- DECORATIVE HARDWARE K120 INCLUDED BUT

NOT INSTALLED - CAN BE INSTALLED UPON REQUEST

- MOUNTING: FULL WOOD BACKING

(SEE FURNITURE MANUAL)

- PROUDLY HANDMADE IN THE USA
- MANUFACTURED WITH LOW VOC FINISHES AND WOOD FROM RENEWABLE FORESTS