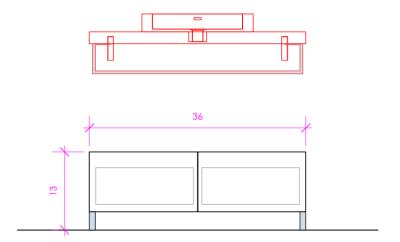

# PLAZA

PLA-ST-36B

SHOWN WITH 5035 PLA-W-36 PLA-BR-35

## **FEATURES:**

- STORAGE CABINET
- TWO DRAWERS WITH SELF-CLOSE GLIDES
- INTERIOR DRAWER STAINED TO REFLECT EXTERIOR FINISH
- FOUR POLISHED STAINLESS STEEL LEGS
- DECORATIVE HARDWARE K120 INCLUDED BUT

NOT INSTALLED - CAN BE INSTALLED UPON REQUEST

- MOUNTING: FULL WOOD BACKING

(SEE FURNITURE MANUAL)

- PROUDLY HANDMADE IN THE USA
- MANUFACTURED WITH LOW VOC FINISHES AND WOOD FROM RENEWABLE FORESTS