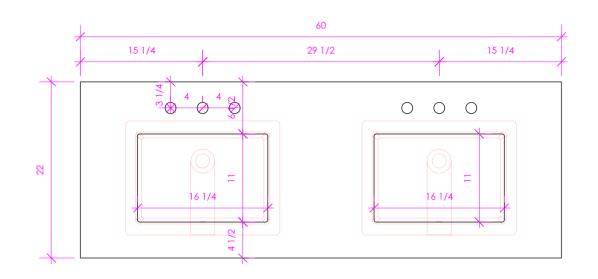

## LACAVA NAVI UN

NAV-UN-60T



## FEATURES:

FINISHES:

|                                                                                              | 111 101 120.                                                                     |                       |                                                                                                                                                                                                             |         |                                                                                                                                                                                                                                       |  |
|----------------------------------------------------------------------------------------------|----------------------