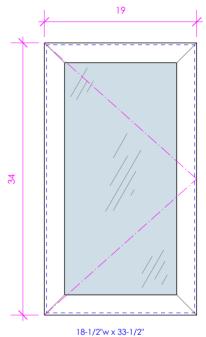

M05-19

18-1/2"w x 33-1/2" CUTOUT FOR RECESSED INSTALLATION

## FEATURES:

- WALL HUNG MEDICINE CABINET
- CAN BE RECESSED
- RIGHT HINGED FRAMED MIRROR FRONT
- REVERSIBLE
- THREE ADJUSTABLE GLASS SHELVES
- PROUDLY HANDMADE IN THE USA
- MANUFACTURED WITH LOW VOC FINISHES AND WOOD FROM RENEWABLE FORESTS