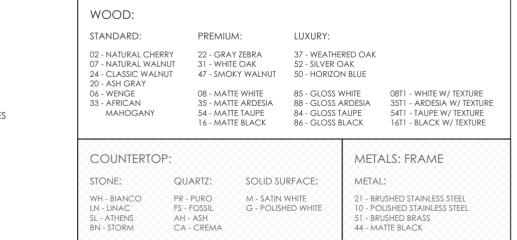

## FINISHES:

3 3/8

LACAVA reserves the right to revise any dimension or information on this sheet without notice. Dimensions are nominal and may vary within an industry accepted tolerance of 1/4". Cabinets with 'vanity top' sinks are made to the matching sink and dimensions may vary. LACAVA is not responsible for any cutouts, countertops, or furniture made without the actual product or template. Differences in color, grain, appearance, and texture are inherent in all natural woodwork and should be expected. Variances in these qualities are not deemed manufacturing defects and will not be accepted as valid reasons for return or exchanges. Plumbing specifications are only a guideline and may need alteration based on application.