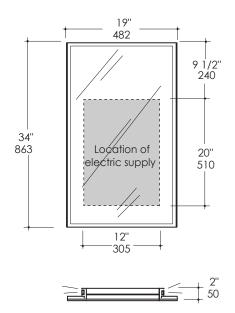

### **Product Specifications:**

#### Notes:

Drawings provided herein are meant to give the user an idea of the product and are not made to scale. The size in inches is rounded up to the nearest 1/16". Slight variances can often occur with porcelain and woodwork. Therefore, LACAVA will not be held resposible for any cutouts, countertops, or furniture made without the actual product or template from LACAVA. Differences in color, grain, appearance and texture are inherent in all natural woodwork, and should be expected. Variances in these qualities are not deemed manufacturing defects, and will not be accepted as valid reasons to return or exchange any LACAVA woodwork. Plumbing specifications are only a guideline and may need to be altered based on the application.