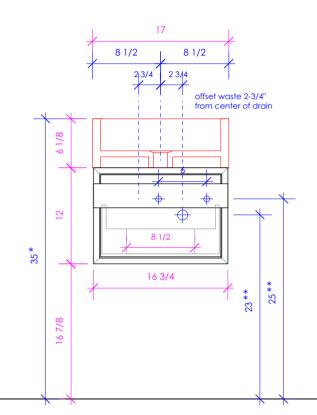

## LACAVA LUCE LUC-W-17

LACAVA reserves the right to revise any dimension or information on this sheet without notice. Dimensions are nominal and may vary within an industry accepted tolerance of 1/4". Cabinets with 'vanity top' sinks are made to the matching sink and dimensions may vary. LACAVA is not responsible for any cutouts, countertops, or furniture made without the actual product or template. Differences in color, grain, appearance, and texture are inherent in all natural woodwork and should be expected. Variances in these qualities are not deemed manufacturing defects and will not be accepted as valid reasons for return or exchanges. Plumbing specifications are only a guideline and may need alteration based on application.