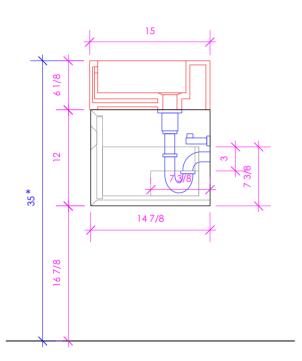

## LACAVA LUCE LUC-W-17

LACAVA reserves the right to revise any dimension or information on this sheet without notice. Dimensions are nominal and may vary within an industry accepted tolerance of 1/4". Cabinets with 'vanity top' sinks are made to the matching sink and dimensions may vary. LACAVA is not responsible for any cutouts, countertops, or furniture made without the actual product or template. Differences in color, grain, appearance, and texture are inherent in all natural woodwork and should be expected. Variances in these qualities are not deemed manufacturing defects and will not be accepted as valid reasons for return or exchanges. Plumbing specifications are only a guideline and may need alteration based on application.