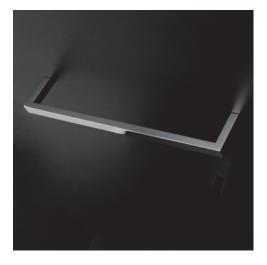

## **Flash Towel Bar** Item #L202

#### Features:

-Wall-mount towel bar -Plated brass construction -Includes mounting hardware