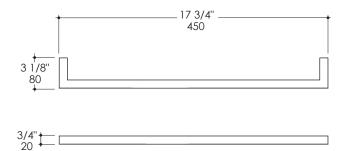

### **Product Specifications:**

Notes: Drawings provided herein are meant to give the user an idea of the product and are not made to scale. The size in inches is rounded up to the nearest 1/16".

LACAVA is committed to the highest level of customer service. Please feel free to contact us at 1-888-522-2823 (toll free) or by email at info@lacava.com for technical assistance or any general inquiries.