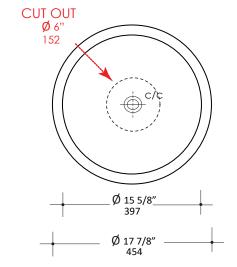

## **Specifications:**

**Installation:** Vessel

**Exterior Dimensions:**  $\emptyset$  17 7/8" x 5 7/8"h

Material:ConcreteWeight:52 lbsOverflow:No

Finishes: TER - Terracotta

SLT - Slate CHL - Charcoal SND - Sand

Cut-out Size: Ø 6"

(template available upon request)

Faucet Hole Size: N/A
Drain Hole Size: Ø 1 3/4"