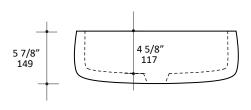

## **Specifications:**

**Installation:** Vessel

**Exterior Dimensions:**  $\emptyset$  17 7/8" x 5 7/8"h

Material:ConcreteWeight:52 lbsOverflow:No

Finishes: TER - Terracotta

SLT - Slate CHL - Charcoal SND - Sand