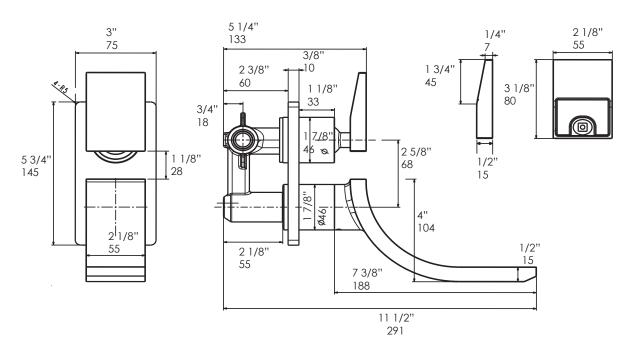

### **Product Specifications:**

#### Notes:

Drawings provided herein are meant to give the user an idea of the product and are not made to scale. The size in inches is rounded up to the nearest 1/16".

Plumbing specifications are only a guideline and may need to be altered based on the application.

for product final sizes.

LACAVA is committed to the highest level of customer service. Please feel free to contact us at 1-888-522-2823 (toll free) or by email at info@lacava.com for technical assistance or any general inquiries.