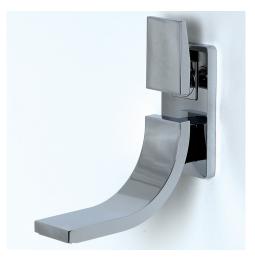

## **Suave Faucet** Item #6010

#### Features:

-Wall-mount faucet with one lever handle on the top and a backplate -Brass construction with single ceramic disc cartridge -Includes rough-in and trim -Flow rate: 1.2 GPM at 60 psi

#### **Finish Options:**

CR - Polished Chrome