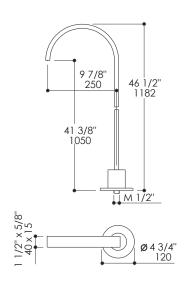

# **Product Specifications:**

#### Notes

Drawings provided herein are meant to give the user an idea of the product and are not made to scale. The size in inches is rounded up to the nearest 1/16".

LACAVA is comitted to the highest level of customer service. Please feel free to contact us at 1-888-522-2823 (toll free) or by email at info@lacava.com for technical assistance or any general inquiries.