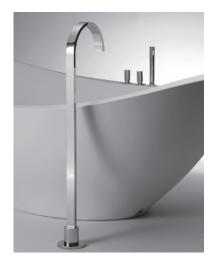

# Arch Tub Spout Item #12329

#### Features:

- -Floor-standing single-hole tub spout with flange
- -Brass construction
- -Open spout features a natural water flow
- -Mixer sold separately