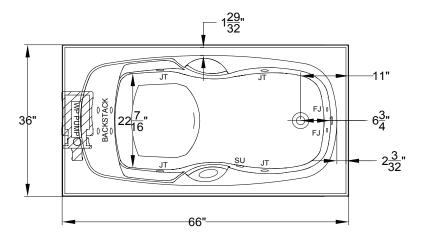

JASSON DE LA CONTRACTION DE LA CONTRACTION DE LA CONTRACTIVA DE LA

Patents recieved or pending.

| Drop-in-Hole Size:      | 64" x 34"             |
|-------------------------|-----------------------|
| Operating Capacity:     | 47 Gal.               |
| Overflow Capacity:      | 67 Gal.               |
| Floor Loading / sq.ft.: | 50.7 lbs.             |
| Carton Weight:          | 128 lbs.              |
| Cube:                   | 34.3 ft. <sup>3</sup> |
|                         |                       |