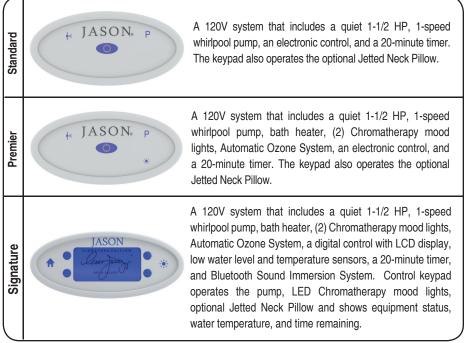

RACTIVA DE LA







Patents recieved or pending.

| Drop-in-Hole Size:      | 64" x 34"             |
|-------------------------|-----------------------|
| Operating Capacity:     | 47 Gal.               |
| Overflow Capacity:      | 67 Gal.               |
| Floor Loading / sq.ft.: | 50.7 lbs.             |
| Carton Weight:          | 128 lbs.              |
| Cube:                   | 34.3 ft. <sup>3</sup> |
|                         |                       |

**Construction:** Fiberglass reinforced acrylic bath with Level Form<sup>™</sup> full-support base.

We provide products listed with Intertek ETL SEMKO (Edison Testing Laboratories) U.S. and Canadian and with International Association of Plumbing and Mechanical Officials (IAPMO). Consult factory with your listing requirements.





Copyright © 2019 Jason International. Designer Collection