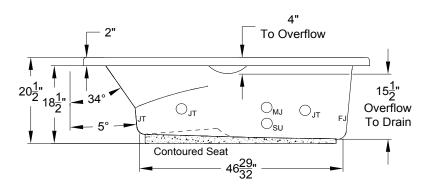

JASSON DE LA CONTRACTION DE LA CONTRACTION DE LA CONTRACTIVA DE LA

Patents recieved or pending.

| Drop-in-Hole Size:      | 64" x 34"             |
|-------------------------|-----------------------|
| Operating Capacity:     | 47 Gal.               |
| Overflow Capacity:      | 67 Gal.               |
| Floor Loading / sq.ft.: | 50.7 lbs.             |
| Carton Weight:          | 128 lbs.              |
| Cube:                   | 34.3 ft. <sup>3</sup> |
|                         |                       |