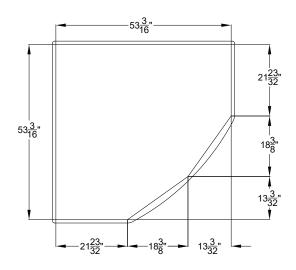

Patents recieved or pending.

| Drop-in-Hole Size:      | See Diagram           |
|-------------------------|-----------------------|
| Operating Capacity:     | 59 Gal.               |
| Overflow Capacity:      | 71 Gal.               |
| Floor Loading / sq.ft.: | 55.8 lbs.             |
| Carton Weight:          | 167 lbs.              |
| Cube:                   | 43.1 ft. <sup>3</sup> |
|                         |                       |