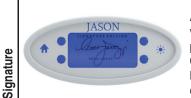

A 120V system that includes a MicroSilk<sup>®</sup> unit; a 1HP, variable speed air blower with integral air heater; automatic purge cycle; (2) Chromatherapy mood lights; Automatic Ozone System; a digital control with LCD display; low water level and temperature sensors; enhanced user control options; a 20-minute timer; and Bluetooth Sound Immersion

System. Control keypad operates the MicroSilk<sup>®</sup> unit, blower and blower speed for continuous, pulse or wave massage modes, LED Chromatherapy lights and shows MicroSilk<sup>®</sup> status, blower speed, water temperature and time remaining.