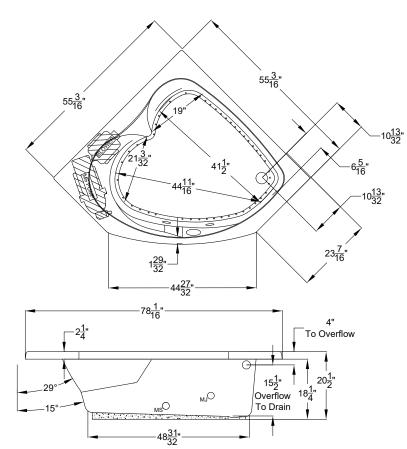

Patents recieved or pending.

| Drop-in-Hole Size:      | See Diagram           |
|-------------------------|-----------------------|
| Operating Capacity:     | 59 Gal.               |
| Overflow Capacity:      | 71 Gal.               |
| Floor Loading / sq.ft.: | 55.8 lbs.             |
| Carton Weight:          | 167 lbs.              |
| Cube:                   | 43.1 ft. <sup>3</sup> |
|                         |                       |

Note: Dimensional Tolerances: +1/4"

A 120V system that includes a MicroSilk<sup>®</sup> unit; a 1HP, variable speed air blower with integral air heater; automatic purge cycle; (2) Chromatherapy mood lights; Automatic Ozone System; an electronic control that operates the MicroSilk<sup>®</sup> Unit, blower and blower speed for continuous, pulse or wave massage modes; and a 20-minute timer.