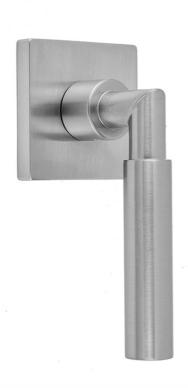

## Contempo Slim Lever with Square Escutcheon Trim for Exacto Volume Controls and Diverters (J-VC34 / J-VC12 / J-20682 / J-20686 / J-20687 / J-20689)

Model #: TSQ459-TRIM-

## **FEATURES:**

- All brass construction
- When used with Valve J-20686, J-20687, J-20688, or J-20689: Turning the handle turns the water on and off, controls the volume of the water, and diverts the water
- When used with Valve J-20682: Turning the handle controls the volume of the water and diverts the water
- When used with Valve J-VC12 or J-VC34: Turning the handle controls the volume of the water
- Requires one of the rough valves listed above