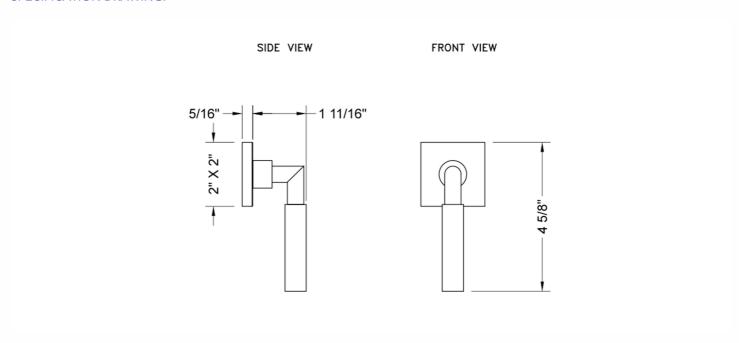

ed Chrome (PCH)   | Satin Chrome (SC)       | Bronze Umber (BU)     |
|-------------------------|-------------------------|-----------------------|
| Satin Nickel (SN)       | Pewter (PEW)            | Caramel Bronze (CB)   |
| Polished Nickel (PN)    | Antique Brass (AB)      | Antique Copper (ACU)  |
| Oil-Rubbed Bronze (ORB) | Polished Brass (PB)     | Polished Copper (PCU) |
| Vintage Bronze (VB)     | Satin Brass (SB)        | Rose Gold (RG)        |
| Matte Black (MBK)       | Satin Gold (SG)         | Polished Gold (PG)    |
| Black Nickel (BKN)      | Bombay Gold (BG)        | Jewelers Gold (JG)    |
| Europa Bronze (EB)      | White (WH)              | Sedona Beige (SDB)    |
| Tristan Brass (TB)      | Unlacquered Brass (ULB) | Satin Cooper (SCU)    |

## SPECIFICATION DRAWING: