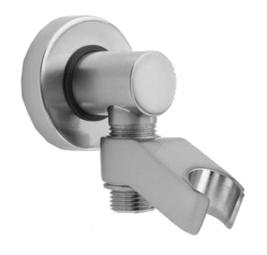

# Contemporary Water Supply Elbow with Handshower Holder

### **FEATURES:**

- Brass water supply elbow with swivel handshower holder
- 1/2" Female inlet x 1/2" Male outlet
- Swivel design allows for positioning of handshower left or right
- Conical end of hose sits in holder
- Sliding escutcheon for easy installation
- Consists of 6408 & 8016