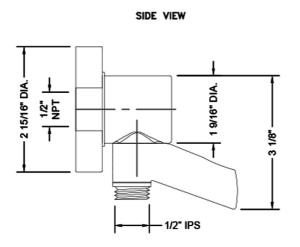

08 & 8016

### **AVAILABLE FINISHES:**

| Polished Chrome (PCH)   | Satin Chrome (SC)   | Bronze Umber (BU)    |
|-------------------------|---------------------|----------------------|
| Satin Nickel (SN)       | Pewter (PEW)        | Caramel Bronze (CB)  |
| Polished Nickel (PN)    | Antique Brass (AB)  | Antique Copper (ACU  |
| Oil-Rubbed Bronze (ORB) | Polished Brass (PB) | Polished Copper (PCU |
| Vintage Bronze (VB)     | Satin Brass (SB)    | Matte Black (MBK)    |
| Satin Gold (SG)         | Polished Gold (PG)  | Black Nickel (BKN)   |
| Bombay Gold (BG)        | Jewelers Gold (JG)  | Europa Bronze (EB)   |
| White (WH)              | Sedona Beige (SDB)  | Tristan Brass (TB)   |
| Unlacquered Brass (ULB) | Satin Cooper (SCU)  |                      |

#### SPECIFICATION DRAWING:



#### FRONT VIEW