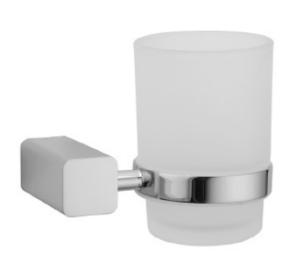

# **CUBIX® II Toothbrush Holder**

### **FEATURES:**

- All brass holder with glass tumbler
  Universal mounting hardware included
  Includes glass tumbler
  3 <sup>3</sup>/<sub>8</sub>" projection