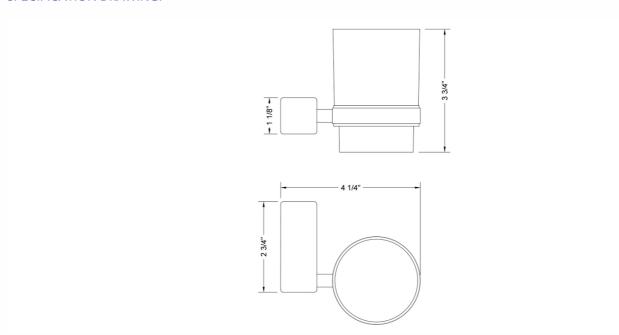

lished Chrome (PCH)   | Satin Chrome (SC)       | Bronze Umber (BU)    |
|-------------------------|-------------------------|----------------------|
| Satin Nickel (SN)       | Pewter (PEW)            | Caramel Bronze (CB)  |
| Polished Nickel (PN)    | Antique Brass (AB)      | Antique Copper (ACU) |
| Oil-Rubbed Bronze (ORB) | Polished Brass (PB)     | Polished Copper (PCU |
| Vintage Bronze (VB)     | Satin Brass (SB)        | Rose Gold (RG)       |
| Matte Black (MBK)       | Satin Gold (SG)         | Polished Gold (PG)   |
| Black Nickel (BKN)      | Bombay Gold (BG)        | Jewelers Gold (JG)   |
| Europa Bronze (EB)      | White (WH)              | Sedona Beige (SDB)   |
| Tristan Brass (TB)      | Unlacquered Brass (ULB) | Satin Cooper (SCU)   |

#### **SPECIFICATION DRAWING:**