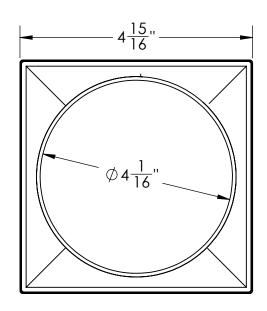

## T 54:

- 5" square throat with 4" outlet
- Pitched towards outlet
- 304L Stainless Steel