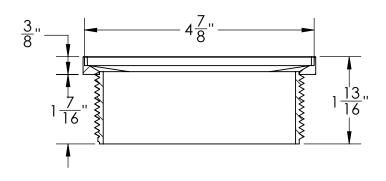

## T 54:

- 5" square throat with 4" outlet
- Pitched towards outlet
- 304L Stainless Steel