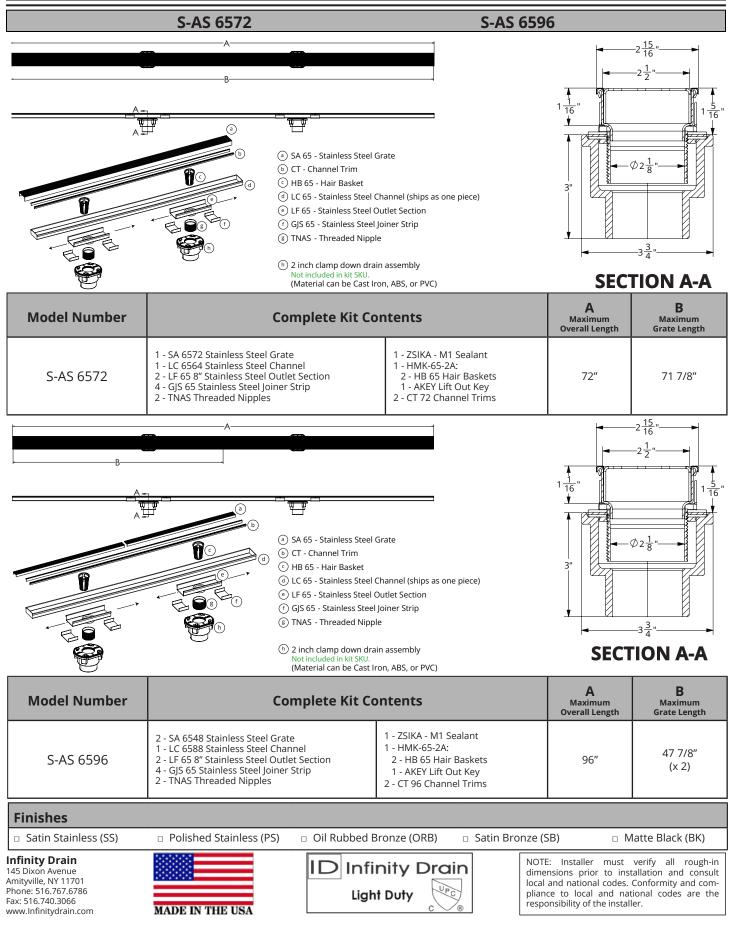

## ID Infinity Drain

S-AS 65 Stainless Steel Site Sizable Series

- S-AS 6536 36" Complete Kit
- S-AS 6548 48" Complete Kit
- S-AS 6560 60" Complete Kit
- S-AS 6572 72" Complete Kit
- S-AS 6596 96" Complete Kit

#### Features

- 12 gauge, 316L stainless steel Wedge Wire grate
- Modify length and outlet location on site
- Indoor or outdoor use
- Stainless steel channel
- Works with 2" clamp down floor with 2" throat/strainer size (not included)
- Compatible with: PVC Liner, Rubber Liner (Chloraloy ®), Hot Mop, Lead Pan, Copper Pan, or Fiberglass
- Flow rate 9 gpm per outlet
  - Flow rate measured at outlet only. Measurement does not account for water in channel or sheeting on shower floor.
  - Additional outlets can be added and combined into a larger waste line to increase flow rates

# ID Infinity Drain

| S-AS 6536                                                                                                                                          | S-AS 6548                                                                                                                                                                                      |                                                                                                                                                                                                                                                                                                                                                                        | S-AS 65                        | S-AS 6560                           |  |
|----------------------------------------------------------------------------------------------------------------------------------------------------|------------------------------------------------------------------------------------------------------------------------------------------------------------------------------------------------|------------------------------------------------------------------------------------------------------------------------------------------------------------------------------------------------------------------------------------------------------------------------------------------------------------------------------------------------------------------------|--------------------------------|-------------------------------------|--|
|                                                                                                                                                    |                                                                                                                                                                                                | ) SA 65 - Stainless Steel Grate<br>) CT - Channel Trim<br>) HB 65 - Hair Basket<br>) LC 65 - Stainless Steel Channel (ships as one pi<br>) LF 65 - Stainless Steel Outlet Section<br>) GJS 65 - Stainless Steel Joiner Strip<br>) TNAS - Threaded Nipple<br>) 2 inch clamp down drain assembly<br>Not included in kit SKU.<br>(Material can be Cast Iron, ABS, or PVC) | ece) <b>SECTI</b>              |                                     |  |
| Model Number                                                                                                                                       | Complete                                                                                                                                                                                       | Kit Contents                                                                                                                                                                                                                                                                                                                                                           | A<br>Maximum<br>Overall Length | <b>B</b><br>Maximum<br>Grate Length |  |
| S-AS 6536                                                                                                                                          | 1 - SA 6536 Stainless Steel Grate<br>1 - LC 6528 Stainless Steel Channel<br>1 - LF 65 8" Stainless Steel Outlet Section<br>2 - GJS 65 Stainless Steel Joiner Strip<br>1 - TNAS Threaded Nipple | 1 - ZSIKA - M1 Sealant<br>1 - HMK-65-A:<br>1 - HB 65 Hair Basket<br>1 - AKEY Lift Out Key<br>2 - CT 36 Channel Trims                                                                                                                                                                                                                                                   | 36"                            | 35 7/8"                             |  |
| S-AS 6548                                                                                                                                          | 1 - SA 6548 Stainless Steel Grate<br>1 - LC 6540 Stainless Steel Channel<br>1 - LF 65 8" Stainless Steel Outlet Section<br>2 - GJS 65 Stainless Steel Joiner Strip<br>1 - TNAS Threaded Nipple | 1 - ZSIKA - M1 Sealant<br>1 - HMK-65-A:<br>1 - HB 65 Hair Basket<br>1 - AKEY Lift Out Key<br>2 - CT 48 Channel Trims                                                                                                                                                                                                                                                   | 48"                            | 47 7/8"                             |  |
| S-AS 6560                                                                                                                                          | 1 - SA 6560 Stainless Steel Grate<br>1 - LC 6552 Stainless Steel Channel<br>1 - LF 65 8" Stainless Steel Outlet Section<br>2 - GJS 65 Stainless Steel Joiner Strip<br>1 - TNAS Threaded Nipple | 1 - ZSIKA - M1 Sealant<br>1 - HMK-65-A:<br>1 - HB 65 Hair Basket<br>1 - AKEY Lift Out Key<br>2 - CT 60 Channel Trims                                                                                                                                                                                                                                                   | 60"                            | 59 7/8"                             |  |
| Finishes                                                                                                                                           |                                                                                                                                                                                                |                                                                                                                                                                                                                                                                                                                                                                        |                                |                                     |  |
|                                                                                                                                                    | Polished Stainless (PS) Oil Rubbe                                                                                                                                                              | d Bronze (ORB) 🛛 Satin Bronze                                                                                                                                                                                                                                                                                                                                          | (SB) 🗆 Matt                    | e Black (BK)                        |  |
| Infinity Drain<br>145 Dixon Avenue<br>Amityville, NY 11701<br>Phone: 516.767.6786<br>Fax: 516.740.3066<br>www.Infinitydrain.com<br>MADE IN THE USA |                                                                                                                                                                                                |                                                                                                                                                                                                                                                                                                                                                                        |                                |                                     |  |