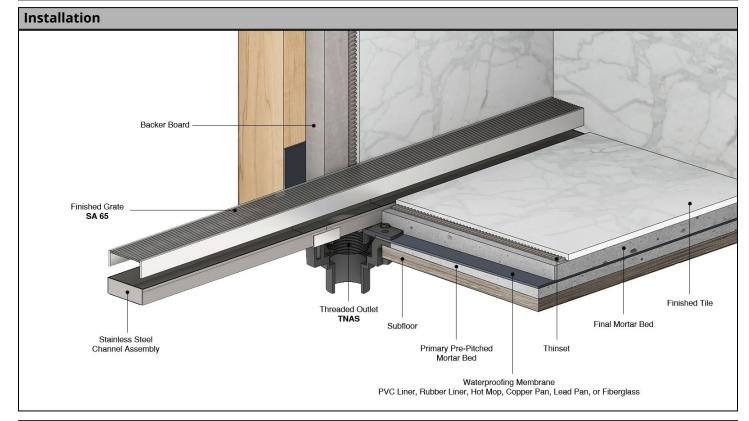

#### Features

- 12 gauge, 316L stainless steel Wedge Wire grate
- Modify length and outlet location on site
- Indoor or outdoor use
- Stainless steel channel
- Works with 2" clamp down floor with 2" throat/strainer size (not included)
- Compatible with: PVC Liner, Rubber Liner (Chloraloy ®), Hot Mop, Lead Pan, Copper Pan, or Fiberglass
- Flow rate 9 gpm per outlet
  - Flow rate measured at outlet only. Measurement does not account for water in channel or sheeting on shower floor.
  - Additional outlets can be added and combined into a larger waste line to increase flow rates