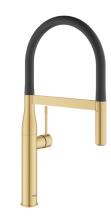

## Product Description: ESSENCE PROFESSIONAL Single-Handle Kitchen Faucet

## Standard Specification:

- Single hole installation
- GROHE StarLight finish
- GROHE SilkMove 1.1" (28 mm) ceramic cartridge
- Flow strainer
- With integrated temperature limiter
- Professional spray
- With flexible, hygienic GROHFlexx kitchen Santoprene hose
- Diverter: laminar spray/SpeedClean shower jet
- Automatic return to laminar spray
- Metal spray
- GROHE EasyDock M integrated magnet for seamless docking of the spray head
- Swivel spout
- Swivel area 360°
- Check valve included to prevent backflow
- Stainless steel flex lines
- Quick installation system
- Max Flow Rate 1.75 gpm

## Color:

□ 30295GN0 Brushed cool sunrise