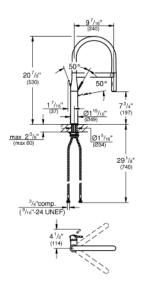

## Standard Specification:

- Single hole installation
- GROHE StarLight finish
- GROHE SilkMove 1.1" (28 mm) ceramic cartridge
- Flow strainer
- With integrated temperature limiter
- Professional spray
- With flexible, hygienic GROHFlexx kitchen Santoprene hose
- Diverter: laminar spray/SpeedClean shower jet
- Automatic return to laminar spray
- Metal spray
- GROHE EasyDock M integrated magnet for seamless docking of the spray head
- Swivel spout
- Swivel area 360°
- Check valve included to prevent backflow
- Stainless steel flex lines
- Quick installation system
- Max Flow Rate 1.75 gpm