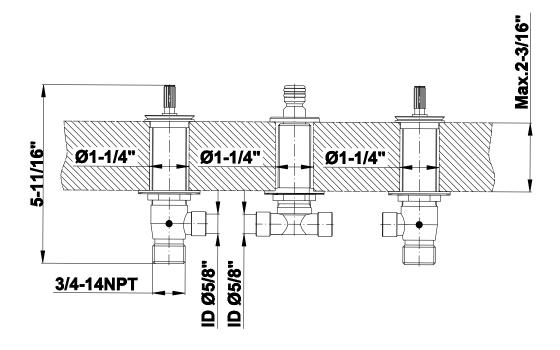

# G-6750-C19B-T Harley Series

Roman Tub Trim set is designed to operate with rough G-1037