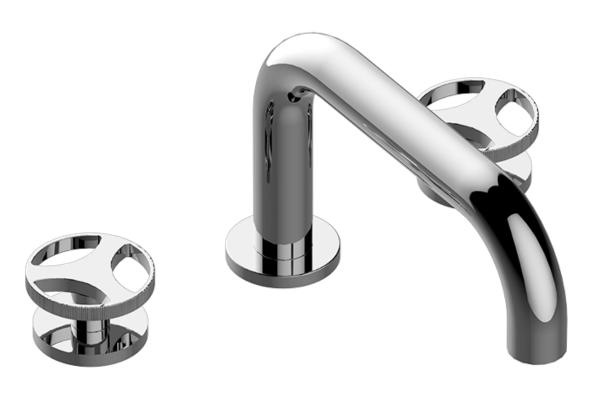

# G-6750-C19B-T Harley Series

Roman Tub Trim set is designed to operate with rough G-1037

## **Information**

- 3/4" male NPT inlets
- Quick connect tub spout

## **Product Features**

- 3/4" male NPT inlets
- Quick connect tub spout