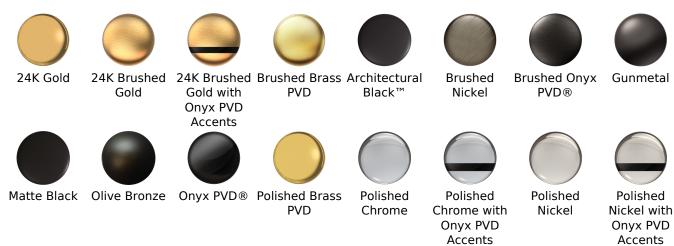

### **Finishes**

24K Gold

24K Brushed Gold

Gold with Onyx PVD

24K Brushed Brushed Brass Architectural PVD

Black™

Brushed Nickel

Brushed Onyx **PVD**®

Gunmetal

Matte Black Olive Bronze Onyx PVD® Polished Brass PVD

Polished Chrome

Polished Chrome with Onyx PVD Accents

Polished Nickel

Polished Nickel with Onyx PVD Accents

### **Finishes**