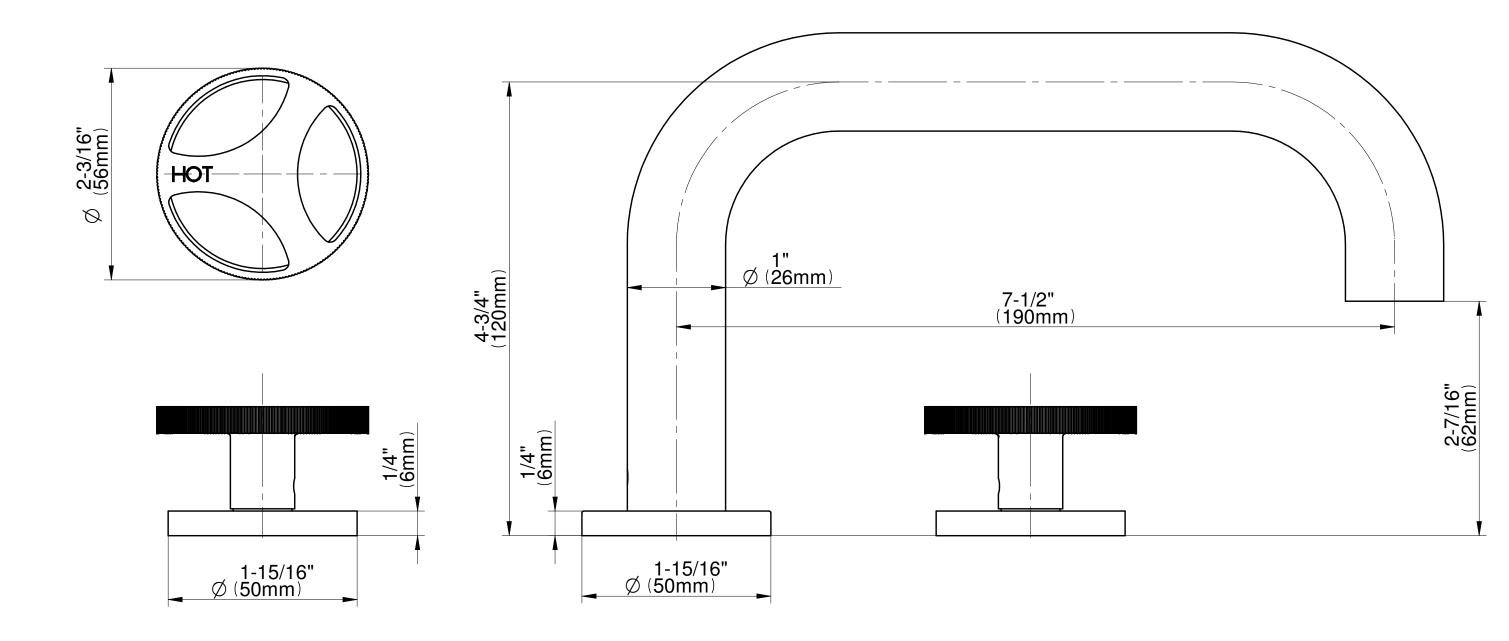

## **Information**

- 3/4" male NPT inlets
- Quick connect tub spout

## **Product Features**

- 3/4" male NPT inlets
- Quick connect tub spout