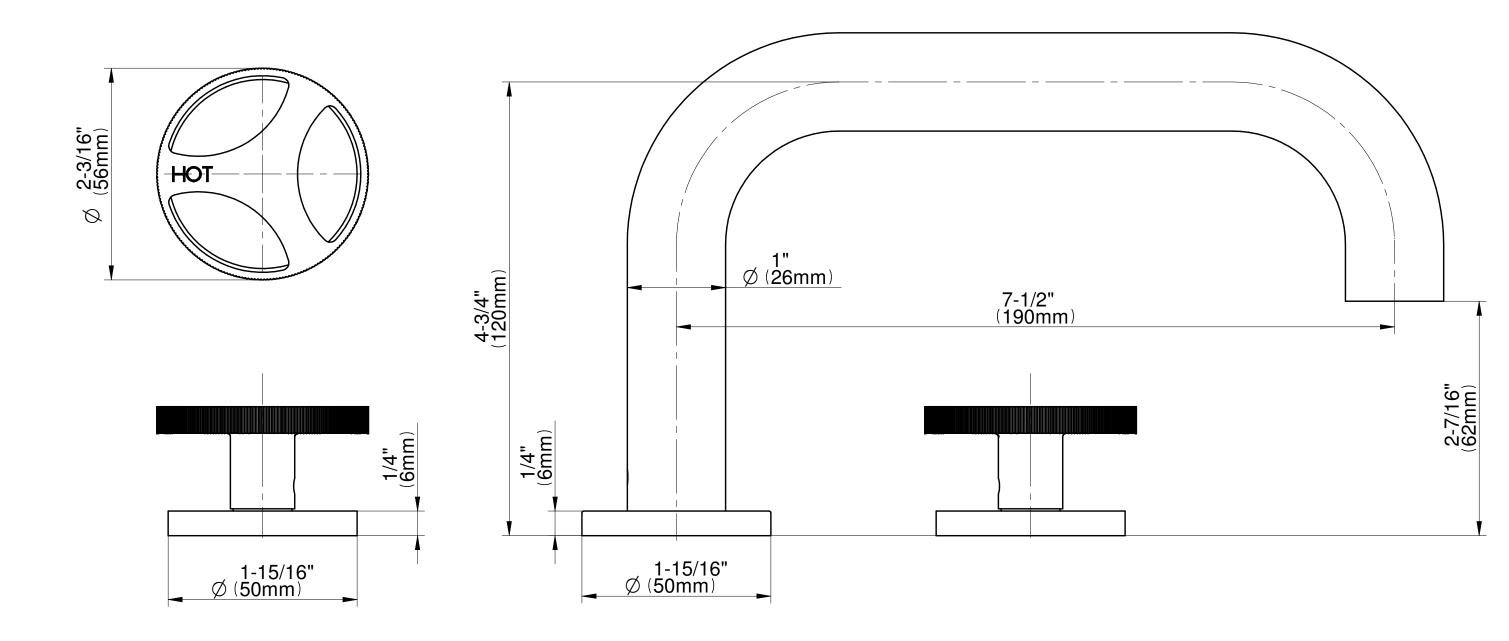

# G-6750-C19B-T Harley Series

Roman Tub Trim set is designed to operate with rough G-1037

## **Information**

- 3/4" male NPT inlets
- Quick connect tub spout

## **Product Features**

- 3/4" male NPT inlets
- Quick connect tub spout