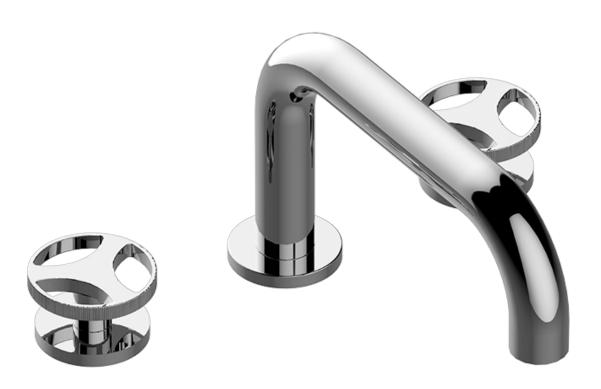

# G-6750-C19B-T Harley Series

Roman Tub Trim set is designed to operate with rough G-1037