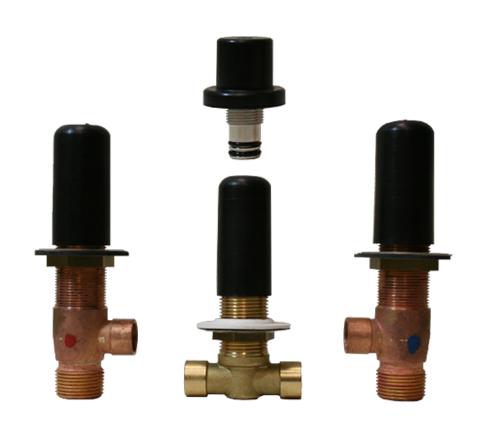

# G-6750-C19B-T Harley Series

Roman Tub Trim set is designed to operate with rough G-1037