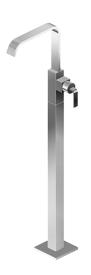

G-2325-LM40N

## Information

- Floor-mount installation
- Aerated flow rate ≤ 1.2 max gpm
- 9-13/16" spout reach39-3/8"-41-5/8" maximum spout height
- Drain assembly not included
- ADA
- CALGreen

# **Product Features**

- Floor-mount installation
- Aerated flow rate ≤ 1.2 max gpm
- 9-13/16" spout reach
- 39-3/8"-41-5/8" maximum spout height

# G-2325-LM40N

## Information

- Floor-mount installation
- Aerated flow rate ≤ 1.2 max gpm
- 9-13/16" spout reach
- 39-3/8"-41-5/8" maximum spout height
- Drain assembly not included
- ADA
- CALGreen

## **Product Features**

- Floor-mount installation
- Aerated flow rate ≤ 1.2 max gpm
- 9-13/16" spout reach
- 39-3/8"-41-5/8" maximum spout height