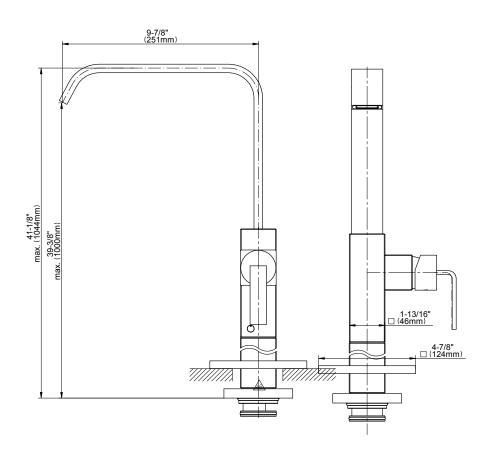

## Information

- Floor-mount installation
- Aerated flow rate ≤ 1.2 max gpm
- 9-13/16" spout reach39-3/8"-41-5/8" maximum spout height
- Drain assembly not included
- ADA
- CALGreen

# **Product Features**

- Floor-mount installation
- Aerated flow rate ≤ 1.2 max gpm
- 9-13/16" spout reach
- 39-3/8"-41-5/8" maximum spout height

## Information

- Floor-mount installation
- Aerated flow rate ≤ 1.2 max gpm
- 9-13/16" spout reach
- 39-3/8"-41-5/8" maximum spout height
- Drain assembly not included
- ADA
- CALGreen

## **Product Features**

- Floor-mount installation
- Aerated flow rate ≤ 1.2 max gpm
- 9-13/16" spout reach
- 39-3/8"-41-5/8" maximum spout height