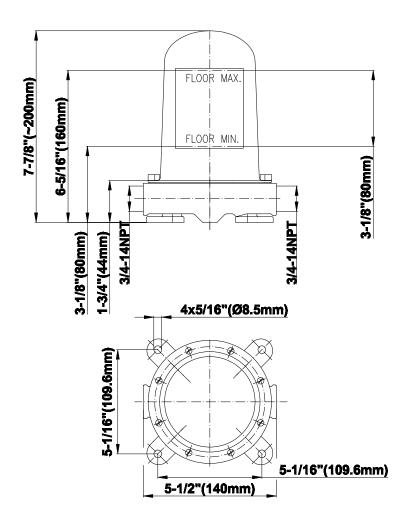

# **Product Features**

- Floor-mount installation
- Aerated flow rate ≤ 1.2 max gpm
- 9-13/16" spout reach
- 39-3/8"-41-5/8" maximum spout height

## **Product Features**

- Floor-mount installation
- Aerated flow rate ≤ 1.2 max gpm
- 9-13/16" spout reach
- 39-3/8"-41-5/8" maximum spout height