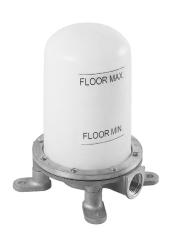

### **Product Features**

- Mud guard displays minimum and maximum floor depth
- Rough can be installed in any orientation making it convenient to route pipes to the rough
- Trim can be rotated 360 degrees in any directions
- Averages 10 GPM with most trim