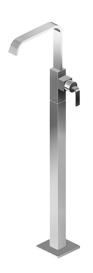

# G-2325-LM40N

## Information

- Floor-mount installation
- Aerated flow rate ≤ 1.2 max gpm
- 9-13/16" spout reach
- 39-3/8"-41-5/8" maximum spout height
- Drain assembly not included
- ADA
- CALGreen

## **Product Features**

- Floor-mount installation
- Aerated flow rate ≤ 1.2 max gpm
- 9-13/16" spout reach
- 39-3/8"-41-5/8" maximum spout height

# Available Finishes

- Polished Chrome G-2325-LM40N-PC
- Steelnox G-2325-LM40N-SN