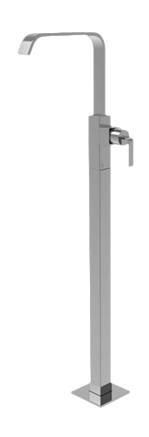

# **Product Features**

- Floor-mount installation
- Aerated flow rate ≤ 1.2 max gpm
- 9-13/16" spout reach
- 39-3/8"-41-5/8" maximum spout height

## **Product Features**

- Floor-mount installation
- Aerated flow rate ≤ 1.2 max gpm
- 9-13/16" spout reach
- 39-3/8"-41-5/8" maximum spout height