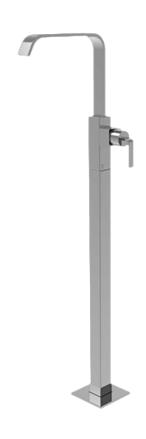

G-2325-LM40N

## Information

- Floor-mount installation
- Aerated flow rate ≤ 1.2 max gpm
- 9-13/16" spout reach39-3/8"-41-5/8" maximum spout height
- Drain assembly not included
- ADA
- CALGreen

# **Product Features**

- Floor-mount installation
- Aerated flow rate ≤ 1.2 max gpm
- 9-13/16" spout reach
- 39-3/8"-41-5/8" maximum spout height

### Available Finishes

- Polished Chrome G-2325-LM40N-PC
- Steelnox G-2325-LM40N-SN