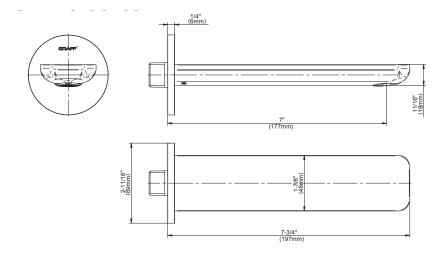

# Information

- Includes spout ring
- 1/2" NPT male thread inlet
- Tub spout flow rate ~ 14.0 gpm @60 psi
- Matches Sento Collection

## **Product Features**

- Includes spout ring
- 1/2" NPT female thread inlet
- Tub spout flow rate ~ 14.0 gpm
  @60 psi