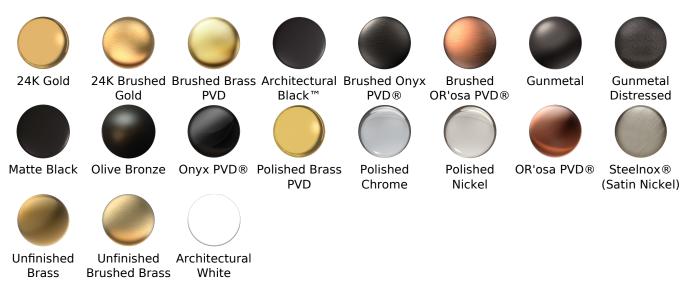

### Finishes

### Available Finishes

- Polished Chrome
  G-6365-PC
- Brushed Nickel
  G-6365-BNi
- Polished Nickel
  G-6365-PN
- Olive Bronze
  G-6365-OB
- Unfinished Brass\*
  G-6365-UB\*
- Gold\*
  G-6365-AU\*
- Brushed Gold\*
  G-6365-BAU\*

\* Special order finish- call for availability