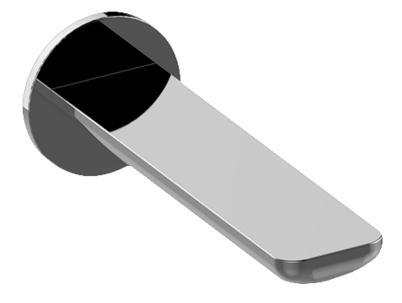

# Information

- Includes spout ring
- 1/2" NPT male thread inlet
- Tub spout flow rate ~ 14.0 gpm @60 psi
- Matches Sento Collection

## **Product Features**

- Includes spout ring
- 1/2" NPT female thread inlet
- Tub spout flow rate ~ 14.0 gpm
  @60 psi