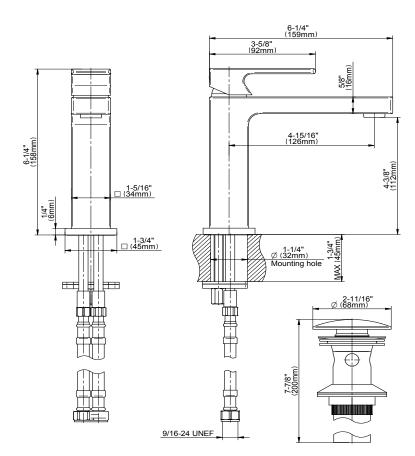

# **Information**

- Single-hole installation
- Aerated flow rate ≤1.2 max gpm
- 1-11/32" hole cutout
- Includes push-top umbrella pop-up drain with overflow
- Optional matching decorative trap G-9971
- ADA
- CALGreen

### **Product Features**

- Single-hole installation
- Aerated flow rate ≤ 1.2 max gpm
- Swivel aerator
- 1-11/32" hole cutout
- Includes Push-Top Umbrella Pop-Up Drain with Overflow