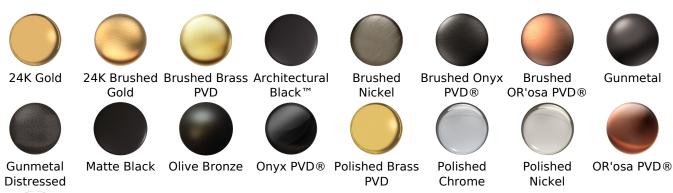

#### **Finishes**

#### Available Finishes

- Polished Chrome G-11201-LM55-PC
- Brushed Nickel
  G-11201-LM55-BNi
- Polished Nickel
  G-11201-LM55-PN
- Olive Bronze\*
  G-11201-LM55-OB\*
- Brushed Gold\*
  G-11201-LM55-BAU\*