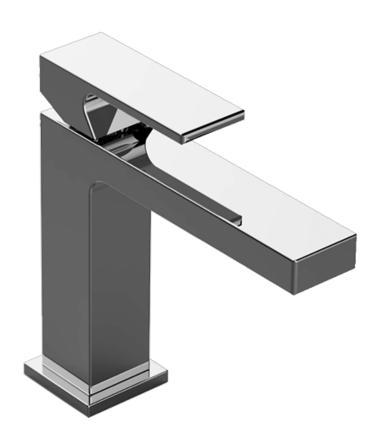

# **Information**

- Single-hole installation
- Aerated flow rate ≤1.2 max gpm
- 1-11/32" hole cutout
- Includes push-top umbrella pop-up drain with overflow
- Optional matching decorative trap G-9971
- ADA
- CALGreen

### **Product Features**

- Single-hole installation
- Aerated flow rate ≤ 1.2 max gpm
- Swivel aerator
- 1-11/32" hole cutout
- Includes Push-Top Umbrella Pop-Up Drain with Overflow