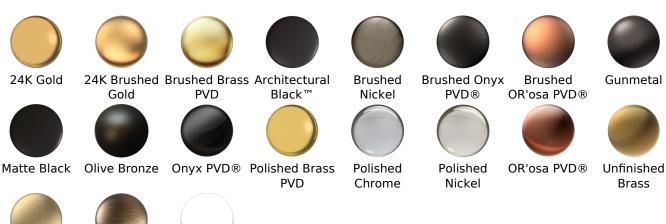

#### **Finishes**

Architectural Brushed BrassBrushed Brass White

# Available Finishes

- Polished Chrome
  G-8078-2C1L-PC-T
- Brushed Nickel G-8078-2C1L-BNi-T
- Polished Nickel G-8078-2C1L-PN-T
- Olive Bronze<sup>™</sup>
  G-8078-2C1L-OB-T