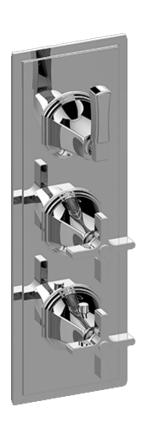

G-8078-2C1L-T

# Information

- Three metal handles
- Decorative trim plate
- Use with G-8006 and G-8076 or G-8077 or G-8052 or G-8053 thermostatic rough valves
- To complete package, you must order rough valves

### Product Features

- Three metal handles
- Decorative trim plate
- Use with G-8006 and G-8076 or G-8077 or G-8052 or G-8053 thermostatic rough valves
- To complete package, you must order rough valves