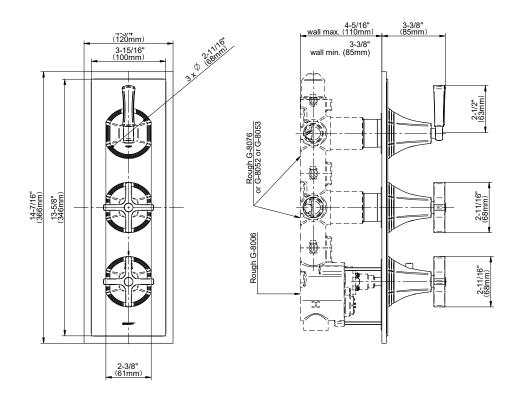

# Information

- Three metal handles
- Decorative trim plate
- Use with G-8006 and G-8076 or G-8077 or G-8052 or G-8053 thermostatic rough valves
- To complete package, you must order rough valves

### Product Features

- Three metal handles
- Decorative trim plate
- Use with G-8006 and G-8076 or G-8077 or G-8052 or G-8053 thermostatic rough valves
- To complete package, you must order rough valves