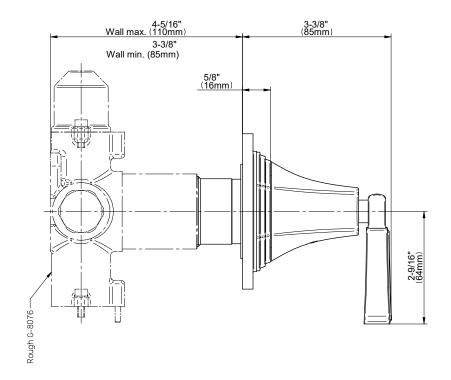

# Information

- Single metal handle
- Decorative trim plate
- Use with G-8076 Stop/Volume Control rough valve with Pass-Through or G-8077 Stop/Volume Control rough valve
- To complete package, you must order rough valve
- ADA

## Product Features

- Single metal handle
- Decorative trim plate
- Use with G-8076 Stop/Volume Control rough valve with Pass-Through or G-8077 Stop/Volume Control rough valve
- To complete package, you must order rough valve