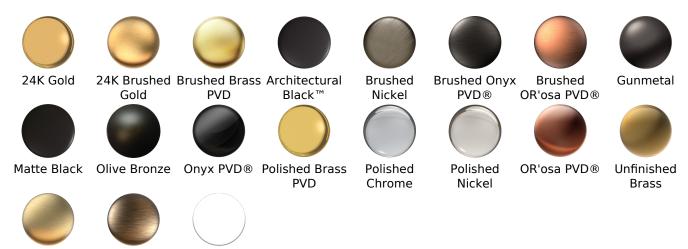

#### Finishes

Unfinished Vintage Architectural Brushed BrassBrushed Brass White

#### Available Finishes

- Polished Chrome G-8099-LM47E1-PC-T
- Brushed Nickel
  G-8099-LM47E1-BNi-T
- Polished Nickel
  G-8099-LM47E1PN-T
- Olive Bronze™ G-8099-LM47E1-OB-T