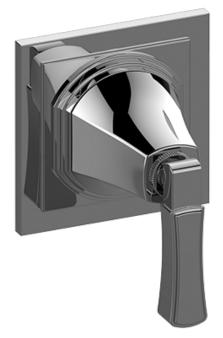

# Information

- Single metal handle
- Decorative trim plate
- Use with G-8076 Stop/Volume Control rough valve with Pass-Through or G-8077 Stop/Volume Control rough valve
- To complete package, you must order rough valve
- ADA

## Product Features

- Single metal handle
- Decorative trim plate
- Use with G-8076 Stop/Volume Control rough valve with Pass-Through or G-8077 Stop/Volume Control rough valve
- To complete package, you must order rough valve