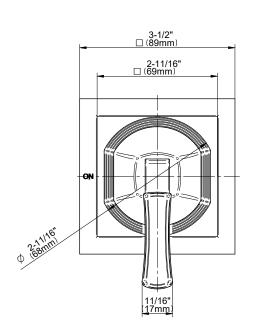

# Information

- Single metal handle
- Decorative trim plate
- Use with G-8076 Stop/Volume Control rough valve with Pass-Through or G-8077 Stop/Volume Control rough valve
- To complete package, you must order rough valve
- ADA

## Product Features

- Single metal handle
- Decorative trim plate
- Use with G-8076 Stop/Volume Control rough valve with Pass-Through or G-8077 Stop/Volume Control rough valve
- To complete package, you must order rough valve