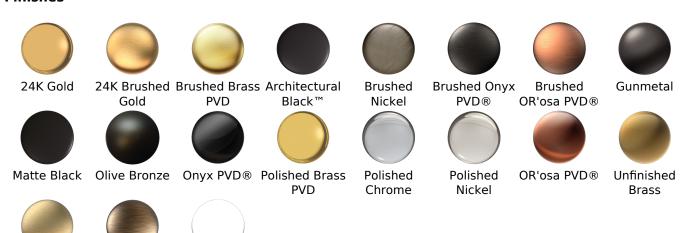

#### **Finishes**

Unfinished

#### Available Finishes

- Polished Chrome G-8661-PC
- Brushed Nickel G-8661-BNi
- Polished Nickel
   G-8661-PN
- Olive Bronze G-8661-OB
- Unfinished Brass\*
   G-8661-UB\*
- Gold\* G-8661-AU\*
- Brushed Gold\*G-8661-BAU\*