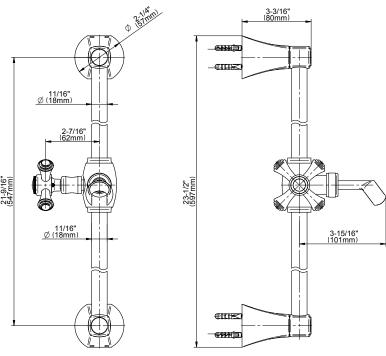

## **Information**

• 22" wall-mounted slide bar

Vintage

Brushed BrassBrushed Brass

· Adjustable bracket fits all hoses with conical nut

Architectural

White

#### **Product Features**

- 22" wall-mounted slide bar
- Adjustable bracket fits all hoses with conical nut