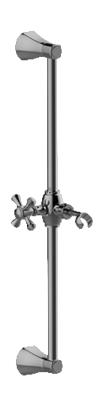

## **Information**

• 22" wall-mounted slide bar

Vintage

Brushed BrassBrushed Brass

· Adjustable bracket fits all hoses with conical nut

Architectural

White

#### **Product Features**

- 22" wall-mounted slide bar
- Adjustable bracket fits all hoses with conical nut