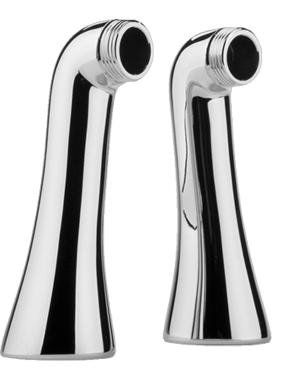

# BATHROOM Canterbury Exposed Deck-Mounted Tub Filler w/Handshower Set G-3893-C2

# Information

- Includes matching handshower
- Includes 59" shower hose
- Includes deck-mounted pillar unions
- Handshower w/Metal Handle
- Optional in-line pressure balancing valve
- Handshower flow rate  $\leq 1.5 \text{ max gpm}$
- Spout flow rate ~15.6 gpm @45 psi

## Product Features

- Includes matching handshower
- Handshower includes ceramic handle
  insert
- Handshower flow rate ≤ 1.5 max gpm
- Spout flow rate ~9 gpm @45 psi
- Includes 59" shower hose
- Includes deck-mounted pillar unions