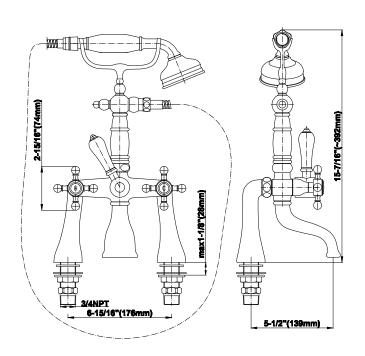

# BATHROOM Canterbury Exposed Deck-Mounted Tub Filler w/Handshower Set G-3893-C2

# Information

- Includes matching handshower
- Includes 59" shower hose
- Includes deck-mounted pillar unions
- Handshower w/Metal Handle
- Optional in-line pressure balancing valve
- Handshower flow rate  $\leq 1.5 \text{ max gpm}$
- Spout flow rate ~15.6 gpm @45 psi

# **G-3853** CANTERBURY Series

BATHROOM Canterbury Deck-Mounted Pillar Unions G-3891