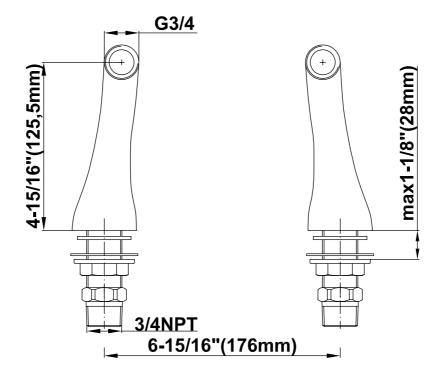

# **G-3853** CANTERBURY Series

BATHROOM Canterbury Deck-Mounted Pillar Unions G-3891