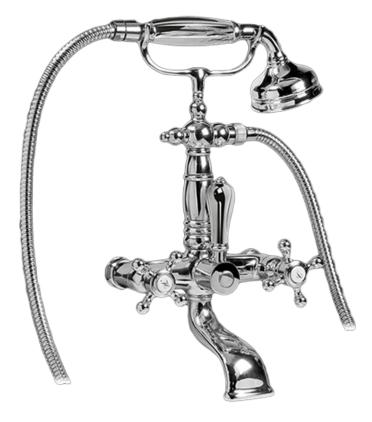

BATHROOM Canterbury Exposed Tub Filler -Trim Only G-3853-C2

# Information

- Includes matching handshower
- Includes 59" shower hose
- Handshower w/Metal Handle
- Handshower flow rate  $\leq 1.5 \text{ max gpm}$
- Spout flow rate ~15.6 gpm @45 psi

#### Finishes

Vintage SteeInox® (Satin Nickel) Brushed Brass

24K Gold

Gold

24K Brushed Olive Bronze

Polished Chrome Polished Nickel