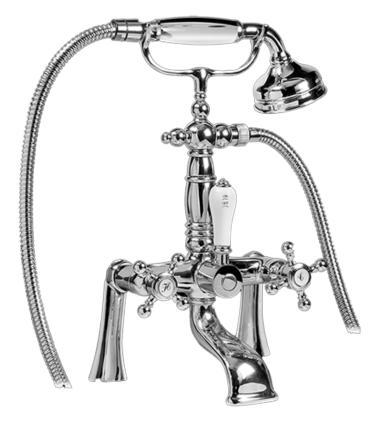

# BATHROOM Canterbury Exposed Deck-Mounted Tub Filler w/Handshower Set G-3893-C2

# Information

- Includes matching handshower
- Includes 59" shower hose
- Includes deck-mounted pillar unions
- Handshower w/Metal Handle
- Optional in-line pressure balancing valve
- Handshower flow rate  $\leq 1.5 \text{ max gpm}$
- Spout flow rate ~15.6 gpm @45 psi

### Available Finishes

- Polished Chrome G-3893-C2-PC
- Polished Nickel G-3893-C2-PN
- Steelnox (Satin Nickel) G-3893-C2-SN
- Olive Brass
  G-3893-C2-OB
- VIntage Brushed Brass\* G-3893-C2-VBB\*
- 24K Brushed Gold\*
  G-3893-C2-BAU\*
- 24K Gold\*
  G-3893-C2-AU\*