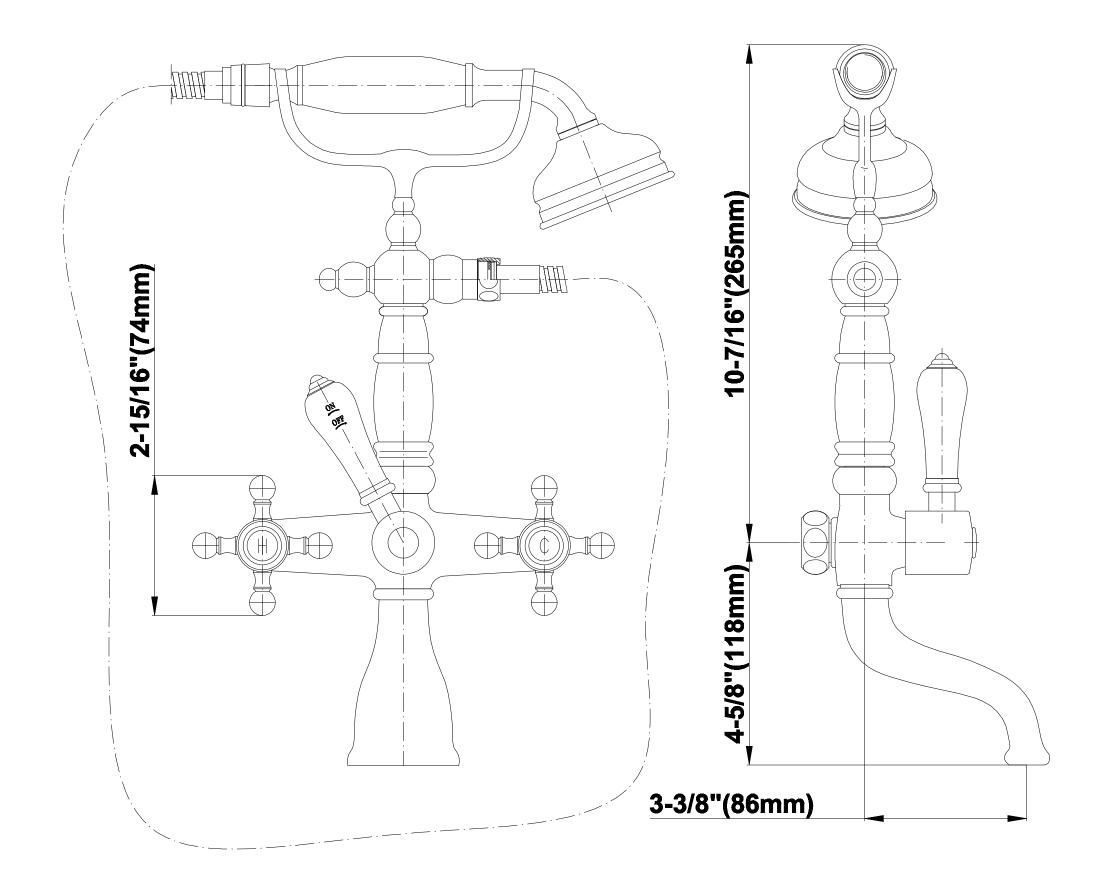

# BATHROOM Canterbury Exposed Deck-Mounted Tub Filler w/Handshower Set G-3893-C2

# Information

- Includes matching handshower
- Includes 59" shower hose
- Includes deck-mounted pillar unions
- Handshower w/Metal Handle
- Optional in-line pressure balancing valve
- Handshower flow rate  $\leq 1.5 \text{ max gpm}$
- Spout flow rate ~15.6 gpm @45 psi

#### Warranty

Limited lifetime warranty

For complete warranty information go to www.graff-designs.com/en-nam/warranty

The measurements shown are for reference only. Products and specifications shown are subject to change without notice. Revised 9/2019 <u>www.graff-designs.com</u> | phone: 800-954-4723