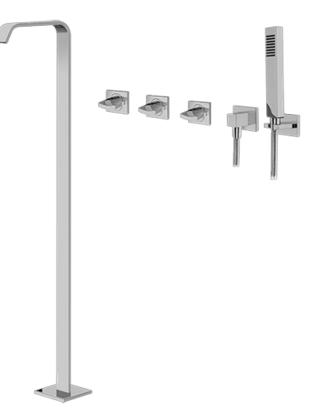

BATHROOM Targa Floor-Mounted Tub Filler w/Wall-Mounted Handshower & Diverter G-3653-C14U

#### Information

- Floor-mount installation
- Aerated Flow Rate ~9 gpm @45 psi
- 9-7/8" spout reach
- 33-1/2" 36-5/8" ~spout height
- Optional in-line pressure balancing valve
- Handshower flow rate ≤1.5 max gpm