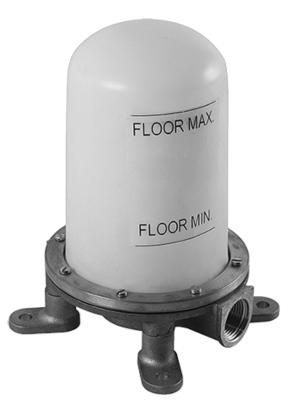

# **G - 1050** Rough

BATHROOM Targa Floor-Mounted Tub Filler -Spout Only G-3652-T

#### Information

- Floor-mount installation
- Aerated Flow Rate ~9 gpm @45 psi
- 9-7/8" spout reach
- 33-1/2" 36-5/8" ~spout height
- Optional in-line pressure balancing valve

## **G-3652 TARGA Series**