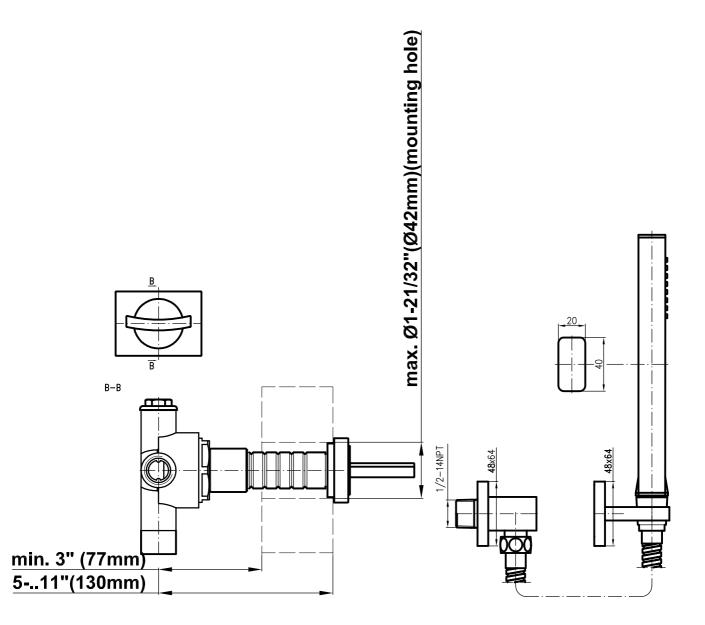

#### Information

- Floor-mount installation
- Aerated Flow Rate ~9 gpm @45 psi
- 9-7/8" spout reach
- 33-1/2" 36-5/8" ~spout height
- Optional in-line pressure balancing valve
- Handshower flow rate ≤1.5 max gpm

# **G - 1050** Rough

BATHROOM Targa Floor-Mounted Tub Filler -Spout Only G-3652-T

#### Information

- Floor-mount installation
- Aerated Flow Rate ~9 gpm @45 psi
- 9-7/8" spout reach
- 33-1/2" 36-5/8" ~spout height
- Optional in-line pressure balancing valve

#### Information

• Wall-mounted Handshower and Diverter Flow Rate 2.1 gpm @ 60 psi