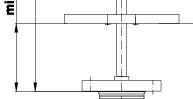

# **G - 1050** Rough

BATHROOM Targa Floor-Mounted Tub Filler -Spout Only G-3652-T

#### Information

- Floor-mount installation
- Aerated Flow Rate ~9 gpm @45 psi
- 9-7/8" spout reach
- 33-1/2" 36-5/8" ~spout height
- Optional in-line pressure balancing valve

## **G-3652 TARGA Series**