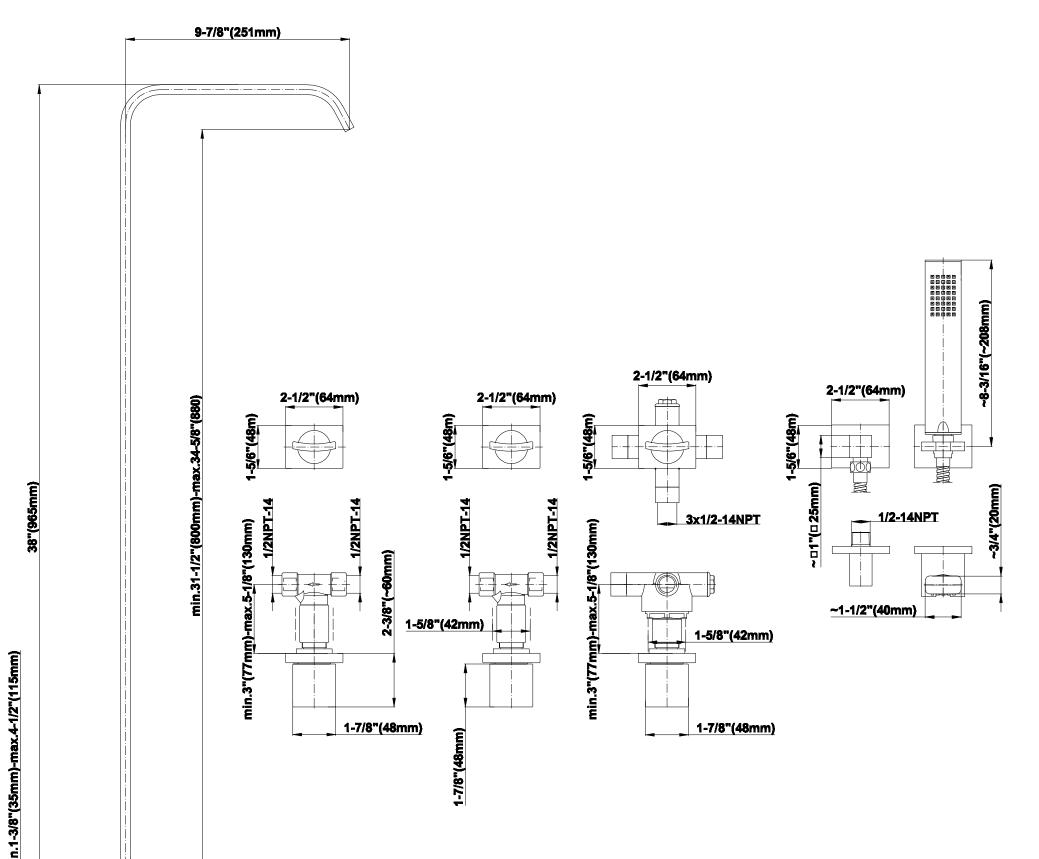

BATHROOM Targa Floor-Mounted Tub Filler w/Wall-Mounted Handshower & Diverter G-3653-C14U

#### Information

- Floor-mount installation
- Aerated Flow Rate ~9 gpm @45 psi
- 9-7/8" spout reach
- 33-1/2" 36-5/8" ~spout height
- Optional in-line pressure balancing valve
- Handshower flow rate ≤1.5 max gpm

# **G - 1050** Rough

BATHROOM Targa Floor-Mounted Tub Filler -Spout Only G-3652-T

#### Information

- Floor-mount installation
- Aerated Flow Rate ~9 gpm @45 psi
- 9-7/8" spout reach
- 33-1/2" 36-5/8" ~spout height
- Optional in-line pressure balancing valve

# **GR**AFF<sup>®</sup>

CUTTING EDGE DESIGN

BATHROOM Sade/Targa/Luna Wall-Mounted Handshower & Diverter G-6056

#### Information

• Wall-mounted Handshower and Diverter Flow Rate 2.1 gpm @ 60 psi