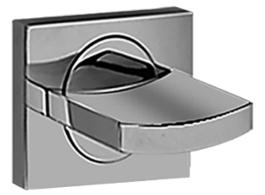

## **G-3653** TARGA Series

BATHROOM Sade/Targa/Luna Tub Handle Set -Wall-Mounted C14U-BS

### C14U-BS,VS,WS LUNA,SADE, TARGA Series

т

NG