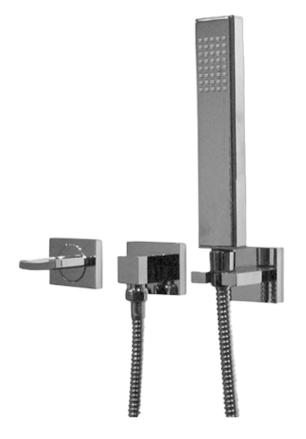

# **GR**AFF<sup>®</sup>

CUTTING EDGE DESIGN

BATHROOM Sade/Targa/Luna Wall-Mounted Handshower & Diverter G-6056

#### Information

• Wall-mounted Handshower and Diverter Flow Rate 2.1 gpm @ 60 psi

### **G-6056** SADE, TARGA, LUNA Series