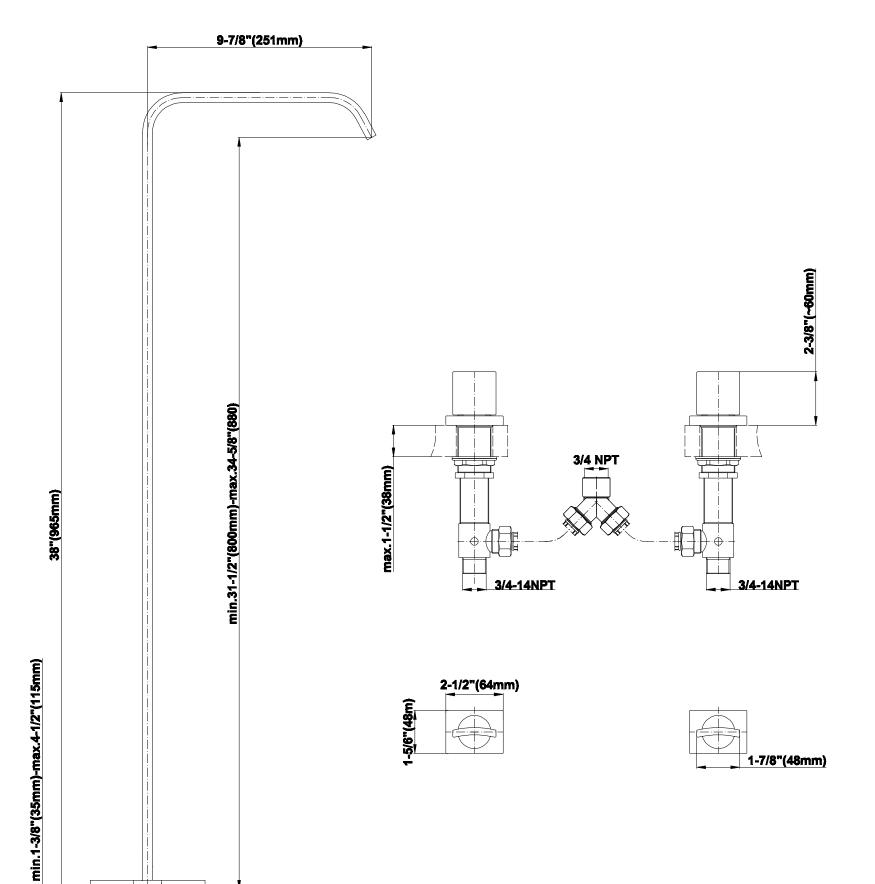

#### Information

- Floor-mount installation
- Aerated Flow Rate ~9 gpm @45 psi
- 9-7/8" spout reach
- 33-1/2" 36-5/8" ~spout height
- Optional in-line pressure balancing valve
- Handshower flow rate ≤1.5 max gpm

# **G - 1050** Rough

BATHROOM Targa Floor-Mounted Tub Filler -Spout Only G-3652-T

#### Information

- Floor-mount installation
- Aerated Flow Rate ~9 gpm @45 psi
- 9-7/8" spout reach
- 33-1/2" 36-5/8" ~spout height
- Optional in-line pressure balancing valve

## **G-3652 TARGA Series**