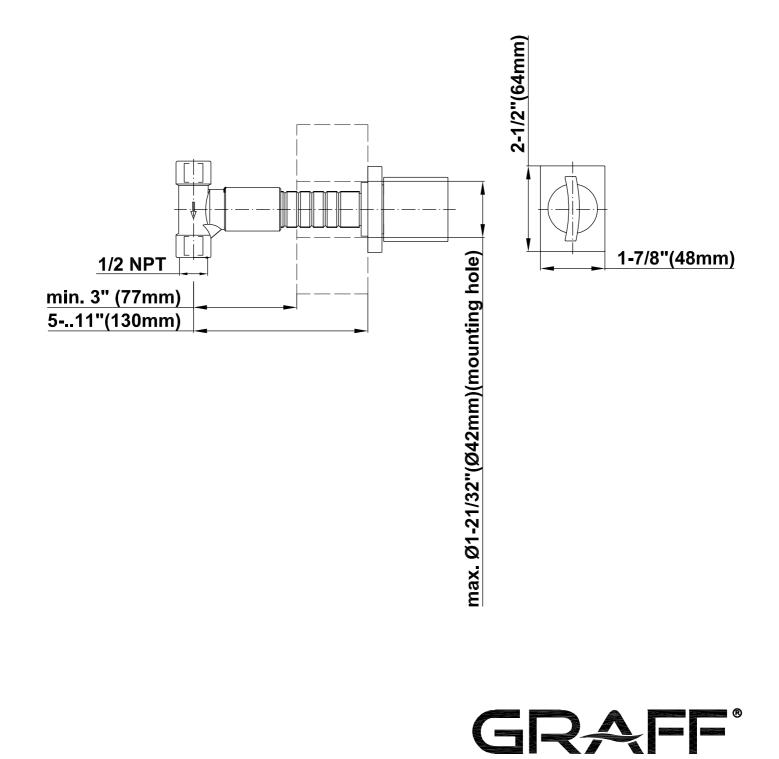

# **G - 1050** Rough

BATHROOM Targa Floor-Mounted Tub Filler -Spout Only G-3652-T

#### Information

- Floor-mount installation
- Aerated Flow Rate ~9 gpm @45 psi
- 9-7/8" spout reach
- 33-1/2" 36-5/8" ~spout height
- Optional in-line pressure balancing valve

## **G-3652 TARGA Series**