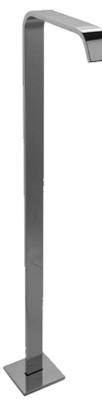

BATHROOM Targa Floor-Mounted Tub Filler w/Wall-Mounted Handshower & Diverter G-3653-C14U

#### Information

- Floor-mount installation
- Aerated Flow Rate ~9 gpm @45 psi
- 9-7/8" spout reach
- 33-1/2" 36-5/8" ~spout height
- Optional in-line pressure balancing valve
- Handshower flow rate ≤1.5 max gpm