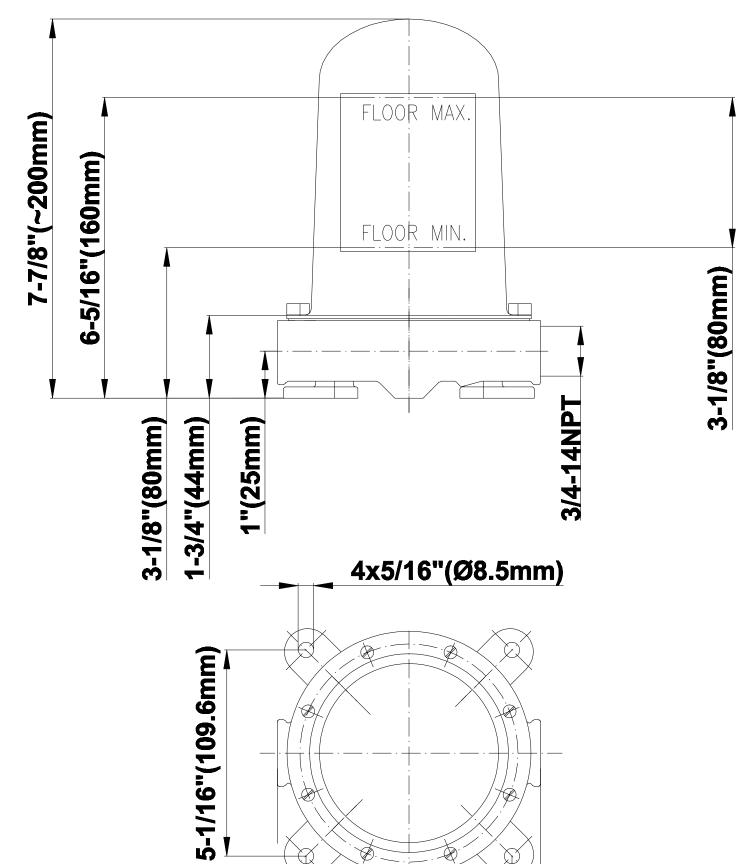

# **G - 1050** Rough

BATHROOM Targa Floor-Mounted Tub Filler -Spout Only G-3652-T

#### Information

- Floor-mount installation
- Aerated Flow Rate ~9 gpm @45 psi
- 9-7/8" spout reach
- 33-1/2" 36-5/8" ~spout height
- Optional in-line pressure balancing valve

## **G-3652 TARGA Series**