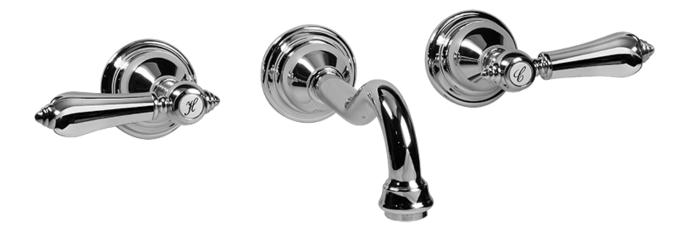

### Available Finishes

- Polished Chrome G-2531-LM34-PC
- Steelnox® G-2531-LM34-SN
- Olive Bronze G-2531-LM34-OB
- Polished Nickel G-2531-LM34-PN
  \*Special order finish, call for availability

## Available Finishes

- Polished Chrome G-2531-LM34-PC
- Steelnox® G-2531-LM34-SN
- Olive Bronze G-2531-LM34-OB
- Polished Nickel G-2531-LM34-PN
  \*Special order finish, call for availability