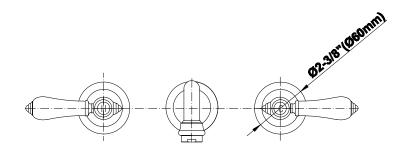

## Information

- Installs on 8" centers
- Aerated flow rate ≤ 1.2 max gpm
- 9-1/4" spout reach
- $\bullet\,$  Drain assembly not included
- Optional matching decorative trap G-9973
- ADA
- CALGreen





#### **Product Features**

- Installs on 8" centers
- Aerated flow rate ~ 2.2 gpm
  @ 60 psi
- 9-1/4" spout reach
- Drain assembly not included

### Available Finishes

- Polished Chrome G-2531-LM34-PC
- Steelnox® G-2531-LM34-SN
- Olive Bronze G-2531-LM34-OB
- Polished Nickel G-2531-LM34-PN
  \*Special order finish, call for availability

# Optional Accessories

- Decorative trap G-9970-\*\*
- Water-saving aerator G-9300

### Warranty

Limited lifetime warranty

For complete warranty information go to www.graff-faucets.com/en-nam/warranty









# Information

• 1/2" male NPT inlets

### **Finishes**



24K Gold



24K Brushed Olive Bronze



Polished Chrome



Polished



Nickel



SteeInox® (Satin Nickel) Brushed Brass





## Information

- Installs on 8" centers
- Aerated flow rate ≤ 1.2 max gpm
- 9-1/4" spout reach
- Drain assembly not included
- Optional matching decorative trap G-9973
- ADA
- CALGreen

#### **Finishes**



24K Gold



24K Brushed Olive Bronze Gold



Polished Chrome



Polished Nickel



SteeInox®



(Satin Nickel) Brushed Brass





#### **Product Features**

- Installs on 8" centers
- Aerated flow rate ~ 2.2 gpm
  @ 60 psi
- 9-1/4" spout reach
- Drain assembly not included

## Available Finishes

- Polished Chrome G-2531-LM34-PC
- Steelnox® G-2531-LM34-SN
- Olive Bronze G-2531-LM34-OB
- Polished N