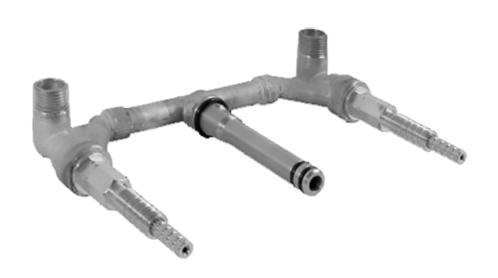

## Information

- Installs on 8" centers
- Aerated flow rate ≤ 1.2 max gpm
- 9-1/4" spout reach
- $\bullet\,$  Drain assembly not included
- Optional matching decorative trap G-9973
- ADA
- CALGreen





#### **Product Features**

- Installs on 8" centers
- Aerated flow rate ~ 2.2 gpm
  @ 60 psi
- 9-1/4" spout reach
- Drain assembly not included

### Available Finishes

- Polished Chrome G-2531-LM34-PC
- Steelnox® G-2531-LM34-SN
- Olive Bronze G-2531-LM34-OB
- Polished Nickel G-2531-LM34-PN
  \*Special order finish, call for availability

# Optional Accessories

- Decorative trap G-9970-\*\*
- Water-saving aerator G-9300

### Warranty

Limited lifetime warranty

For complete warranty information go to www.graff-faucets.com/en-nam/warranty









# Information

• 1/2" male NPT inlets

### **Finishes**



24K Gold



24K Brushed Olive Bronze



Polished Chrome



Polished



Nickel



SteeInox® (Satin Nickel) Brushed Brass





## Information

- Installs on 8" centers
- Aerated flow rate ≤ 1.2 max gpm
- 9-1/4" spout reach
- Drain assembly not included
- Optional matching decorative trap G-9973
- ADA
- CALGreen

#### **Finishes**



24K Gold



24K Brushed Olive Bronze Gold



Polished Chrome



Polished Nickel



SteeInox®



(Satin Nickel) Brushed Brass





#### **Product Features**

- Installs on 8" centers
- Aerated flow rate ~ 2.2 gpm
  @ 60 psi
- 9-1/4" spout reach
- Drain assembly not included

## Available Finishes

- Polished Chrome G-2531-LM34-PC
- Steelnox® G-2531-LM34-SN
- Olive Bronze G-2531-LM34-OB
- Polished Nickel