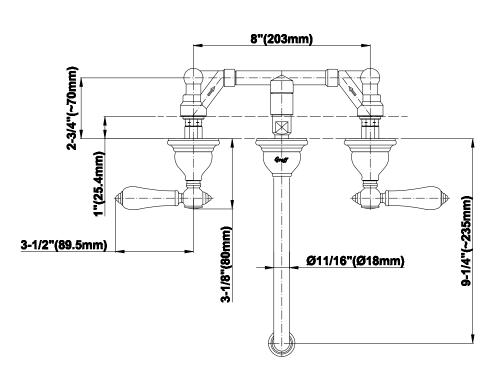

## Information

- Installs on 8" centers
- Aerated flow rate ≤ 1.2 max gpm
- 9-1/4" spout reach
- $\bullet\,$  Drain assembly not included
- Optional matching decorative trap G-9973
- ADA
- CALGreen

## Information

- Installs on 8" centers
- Aerated flow rate ≤ 1.2 max gpm
- 9-1/4" spout reach
- Drain assembly not included
- Optional matching decorative trap G-9973
- ADA
- CALGreen

#### **Product Features**

- Installs on 8" centers
- Aerated flow rate ~ 2.2 gpm
  @ 60 psi
- 9-1/4" spout reach
- Drain assembly not included