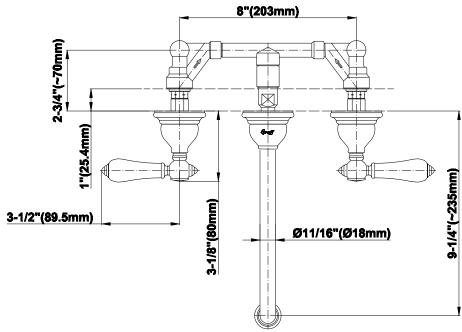

## Information

- Installs on 8" centers
- Aerated flow rate ≤ 1.2 max gpm
- 9-1/4" spout reach
- $\bullet\,$  Drain assembly not included
- Optional matching decorative trap G-9973
- ADA
- CALGreen

## Information

- Installs on 8" centers
- Aerated flow rate ≤ 1.2 max gpm
- 9-1/4" spout reach
- Drain assembly not included
- Optional matching decorative trap G-9973
- ADA
- CALGreen