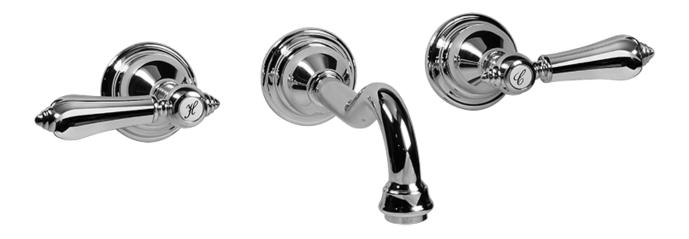

## Information

- Installs on 8" centers
- Aerated flow rate ≤ 1.2 max gpm
- 9-1/4" spout reach
- $\bullet\,$  Drain assembly not included
- Optional matching decorative trap G-9973
- ADA
- CALGreen

#### **Product Features**

- Installs on 8" centers
- Aerated flow rate ~ 2.2 gpm
  @ 60 psi
- 9-1/4" spout reach
- Drain assembly not included

## Information

- Installs on 8" centers
- Aerated flow rate ≤ 1.2 max gpm
- 9-1/4" spout reach
- Drain assembly not included
- Optional matching decorative trap G-9973
- ADA
- CALGreen