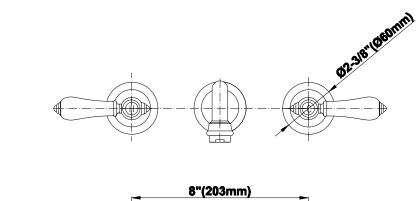

## Information

- Installs on 8" centers
- Aerated flow rate ≤ 1.2 max gpm
- 9-1/4" spout reach
- $\bullet\,$  Drain assembly not included
- Optional matching decorative trap G-9973
- ADA
- CALGreen

## Information

- Installs on 8" centers
- Aerated flow rate ≤ 1.2 max gpm
- 9-1/4" spout reach
- Drain assembly not included
- Optional matching decorative trap G-9973
- ADA
- CALGreen