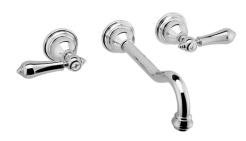

### Available Finishes

- Polished Chrome G-2531-LM34-PC
- Steelnox® G-2531-LM34-SN
- Olive Bronze G-2531-LM34-OB
- Polished Nickel G-2531-LM34-PN
  \*Special order finish, call for availability

## Available Finishes

- Polished Chrome G-2531-LM34-PC
- Steelnox® G-2531-LM34-SN
- Olive Bronze G-2531-LM34-OB
- Polished Nickel G-2531-LM34-PN
  \*Special order finish, call for availability