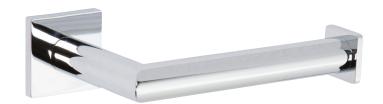

#### **Features**

- · Solid metal construction
- Single-post, open roller design
- Complements Dyad product series
- Optional left or right hand mounting orientation

## Product Specification: Add "Color / Finish" Suffix to Model Number Below

The Toilet Tissue Holder shall be made of solid metal construction and incorporate a single-post, open roller design. Toilet Tissue Holder shall complement Ginger Dyad product series. Toilet Tissue Holder may be installed in either left or right hand orientation. Toilet Tissue Holder shall be Ginger Model 5306/\_\_\_\_.