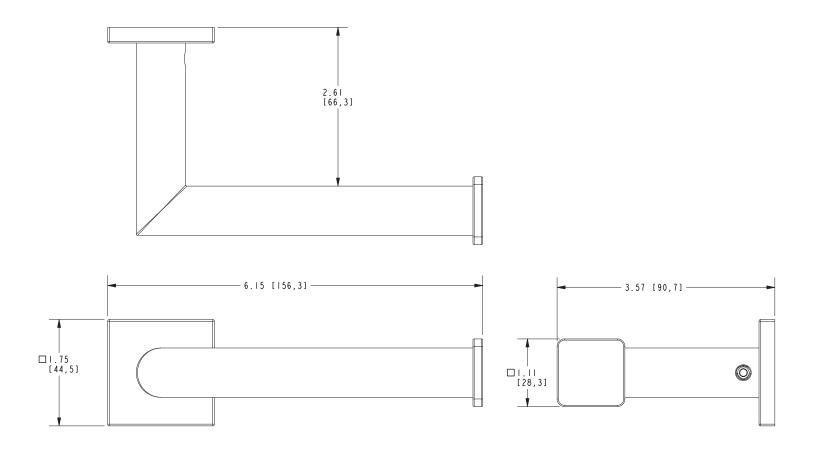

#### **Features**

- · Solid metal construction
- Single-post, open roller design
- Complements Dyad product series
- Optional left or right hand mounting orientation

## Product Specification: Add "Color / Finish" Suffix to Model Number Below

The Toilet Tissue Holder shall be made of solid metal construction and incorporate a single-post, open roller design. Toilet Tissue Holder shall complement Ginger Dyad product series. Toilet Tissue Holder may be installed in either left or right hand orientation. Toilet Tissue Holder shall be Ginger Model 5306/\_\_\_\_.