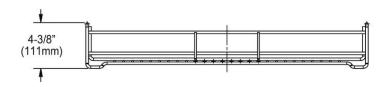

## PRODUCT SPECIFICATIONS

Elkay Dart Canyon Stainless Steel 27-1/2" x 13" x 4-3/8" Reversible Bottom Grid. Overall dimensions are 27-1/2" x 13" x 4-3/8".

Made of Stainless Steel

| Material:          | Stainless Steel        |
|--------------------|------------------------|
| Dimensions:        | 27-1/2" x 13" x 4-3/8" |
| Fits Bowl Size(s): | 28.88" x 14.38"        |