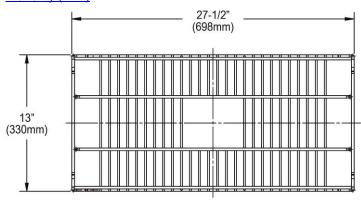

## PRODUCT SPECIFICATIONS

Elkay Dart Canyon Stainless Steel 27-1/2" x 13" x 4-3/8" Reversible Bottom Grid. Overall dimensions are 27-1/2" x 13" x 4-3/8".

Made of Stainless Steel

| Material:          | Stainless Steel        |
|--------------------|------------------------|
| Dimensions:        | 27-1/2" x 13" x 4-3/8" |
| Fits Bowl Size(s): | 28.88" x 14.38"        |