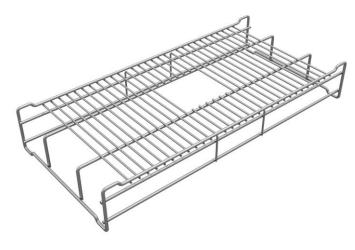

## PRODUCT SPECIFICATIONS

Elkay Dart Canyon Stainless Steel 27-1/2" x 13" x 4-3/8" Reversible Bottom Grid. Overall dimensions are 27-1/2" x 13" x 4-3/8".

Made of Stainless Steel

## Bottom grids are:

- Custom designed to protect and cover the bottom of your sink.
- Properly positioned opening for convenient access to drain or disposer.
- Built from solid stainless steel to resist corrosion and provide years of service.

| Material:          | Stainless Steel        |
|--------------------|------------------------|
| Dimensions:        | 27-1/2" x 13" x 4-3/8" |
| Fits Bowl Size(s): | 28.88" x 14.38"        |