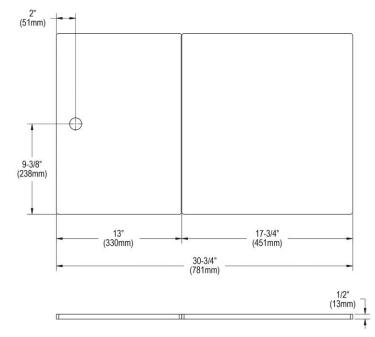

## PRODUCT SPECIFICATIONS

**SPECIFICATIONS** 

Elkay Circuit Chef White Polymer 30-3/4" x 18-3/4" x 1/2" Cutting Boards. Overall dimensions are 30-3/4" x 18-3/4" x 1/2". Made of Polymer.

Custom designed cutting boards are:

Cutting board is neither dishwasher nor microwave safe.

| Material:   | Polymer                  |
|-------------|--------------------------|
| Finish:     | White (WH)               |
| Dimensions: | 30-3/4" x 18-3/4" x 1/2" |