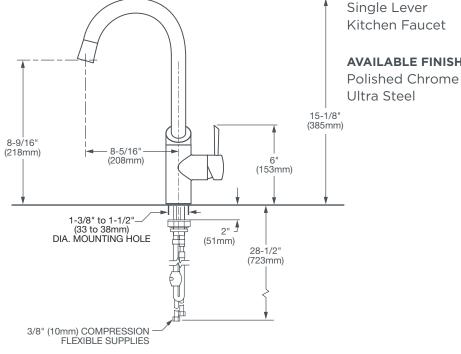

## **FRESNO**<sup>™</sup> SINGLE LEVER **KITCHEN FAUCET**

- Ceramic disc valve cartridge
- Lead Free faucet contains ≤ 0.25% total lead content by weighted volume
- 8-1/4" swivel spout
- Spout swivels at 150°
- Single function pull-down hose
- Two check valves
- Cover plate must be ordered separately
- Maximum Flow Rate: 1.8 GPM (8.3L/min)
- Includes 1.5 GPM (5.7L/min) flow regulator for CALGreen compliance

## **OPTIONAL COMPONENT** H960748.XXX 10" Cover Plate

DESCRIPTION Single Lever **Kitchen Faucet**  **PRODUCT NUMBER** D35403000.XXX

**AVAILABLE FINISHES** 

**FINISH CODE** 100 355

**IMPORTANT:** These measurements are subject to change or cancellation. No responsibility is assumed for use of superseded or voided pages.