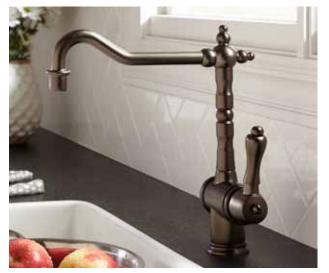

- Ceramic disc valve cartridge
- Lead Free faucet contains ≤ 0.25% total lead content by weighted volume
- 8-7/8" swivel spout
- Spout swivels at 360°
- Available with or without all metal side spray
- Maximum Flow Rate: 1.8 GPM (8.3L/min)

**FINISH CODE** 100 355 110

**DESCRIPTION** Single Lever Kitchen Faucet Single Lever Kitchen Faucet with Side Spray