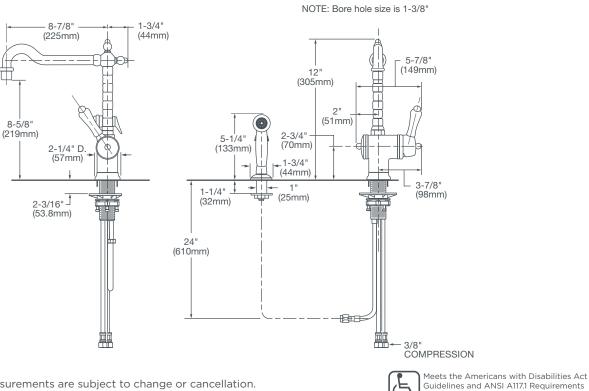

## **PRODUCT NUMBER**

D35402000.XXX D35402001.XXX

for the physically challenged.

**IMPORTANT:** These measurements are subject to change or cancellation. No responsibility is assumed for use of superseded or voided pages.