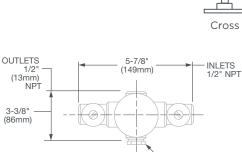

## PRODUCT NUMBER

D35105540.XXX D35105500.XXX

Lever

THREADED INLETS (STOPS)

**IMPORTANT:** These measurements are subject to change or cancellation. No responsibility is assumed for use of superseded or voided pages.