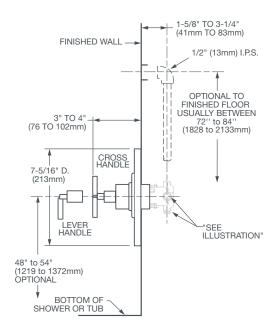

## PRODUCT NUMBER

D35105540.XXX D35105500.XXX

Lever

THREADED INLETS (STOPS)

**IMPORTANT:** These measurements are subject to change or cancellation. No responsibility is assumed for use of superseded or voided pages.