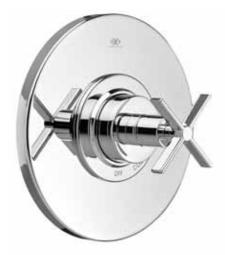

## DESCRIPTION Pressure Balance Shower Trim — Cross Handle — Lever Handle

## PRODUCT NUMBER

D35105540.XXX D35105500.XXX

Lever

THREADED INLETS (STOPS)

**IMPORTANT:** These measurements are subject to change or cancellation. No responsibility is assumed for use of superseded or voided pages.