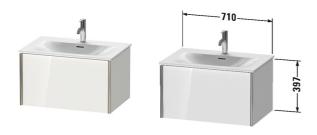

## XViu Vanity unit wall-mounted # XV4033

|< 710 mm >|

| Vanity unit wall-mounted                                                                                                                                                                                                                                                                                                                                                                                                                                                                                                                                                                                                                                                                                                   | Dimension           | Weight                          | Order number |
|----------------------------------------------------------------------------------------------------------------------------------------------------------------------------------------------------------------------------------------------------------------------------------------------------------------------------------------------------------------------------------------------------------------------------------------------------------------------------------------------------------------------------------------------------------------------------------------------------------------------------------------------------------------------------------------------------------------------------|---------------------|---------------------------------|--------------|
| 1 pull-out compartment, for Viu # 234473                                                                                                                                                                                                                                                                                                                                                                                                                                                                                                                                                                                                                                                                                   |                     |                                 |              |
| Colors                                                                                                                                                                                                                                                                                                                                                                                                                                                                                                                                                                                                                                                                                                                     |                     |                                 |              |
| M07 Concrete Grey Matt Decor M11 Cashmere Oak M12 Brushed Oak Real wood veneer M13 American Walnut Real wood veneer M16 Black Oak M18 White Matt Decor M21 Walnut Dark Decor M22 White High Gloss Decor M30 Natural Oak M35 Oak Terra M38 Dolomiti Grey High Gloss Lacquer M40 Black High Gloss Lacquer M43 Basalt Matt Decor M49 Graphite Matt Decor M53 Chestnut Dark Decor M69 Brushed Walnut Real wood veneer M71 Mediterranean Oak Real wood veneer M72 Brushed Dark Oak Real wood veneer M75 Linen Decor M79 Natural Walnut Decor M80 Graphit Super Matt M85 White High Gloss Lacquer M86 Cappuccino High Gloss Lacquer M89 Flannel Grey High Gloss Lacquer M90 Flannel Grey Satin Matt Lacquer M91 Taupe Matt Decor |                     |                                 |              |
| Variant                                                                                                                                                                                                                                                                                                                                                                                                                                                                                                                                                                                                                                                                                                                    |                     |                                 |              |
|                                                                                                                                                                                                                                                                                                                                                                                                                                                                                                                                                                                                                                                                                                                            | 710 x 480 mm        |                                 | XV4033       |
| Infobox Installation only in combination with space saving siphon (# 005 retrofitted and are factory installed., Please specify when order                                                                                                                                                                                                                                                                                                                                                                                                                                                                                                                                                                                 | 5076 is recommended | d), Interior modules can not be |              |
| maple 78, - Surface of the lateral aluminum profile, please see                                                                                                                                                                                                                                                                                                                                                                                                                                                                                                                                                                                                                                                            |                     | 1 yes / 110, - wathat // 01     |              |
| Accessory                                                                                                                                                                                                                                                                                                                                                                                                                                                                                                                                                                                                                                                                                                                  |                     |                                 |              |
| Additional modules Interior system in solid wood, for cabinet widths 710 mm                                                                                                                                                                                                                                                                                                                                                                                                                                                                                                                                                                                                                                                | 710 mm              |                                 | UV9710       |
| Suitable products                                                                                                                                                                                                                                                                                                                                                                                                                                                                                                                                                                                                                                                                                                          |                     |                                 |              |
| Space saving siphon 31,75 mm, 1 1/4" mm                                                                                                                                                                                                                                                                                                                                                                                                                                                                                                                                                                                                                                                                                    | 1 1/4" mm           |                                 | 005076       |
| Washbasin, furniture washbasin with overflow, with tap<br>platform, Ceramic covered push-open waste included,<br>underneath glazed, fixings included, wall-mounted, 730 x 490<br>mm                                                                                                                                                                                                                                                                                                                                                                                                                                                                                                                                        | 730 x 490 mm        |                                 | 234473       |
|                                                                                                                                                                                                                                                                                                                                                                                                                                                                                                                                                                                                                                                                                                                            |                     |                                 |              |