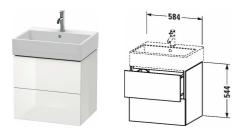

## L-Cube Vanity unit wall-mounted # LC6275

|< <u>584 mm</u> >|

| 459 mm                                               | LC6275                                                                 |
|------------------------------------------------------|------------------------------------------------------------------------|
| 459 mm                                               | LC6275                                                                 |
|                                                      |                                                                        |
|                                                      |                                                                        |
| not be retrofitted and are factory ins<br>r maple 78 | stalled.,                                                              |
|                                                      |                                                                        |
| nm                                                   | UV9879                                                                 |
|                                                      |                                                                        |
| ' mm                                                 | 005076                                                                 |
| 470 mm                                               | 235060                                                                 |
|                                                      | not be retrofitted and are factory ins<br>r maple 78  nm  ' mm  470 mm |