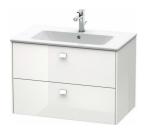

## Brioso Vanity unit wall-mounted # BR4102

## |< 820 mm >|

| Vanity unit wall-mounted                                                                                                                                                                                                                                                                       | Dimension              | Weight                     | Order number |
|------------------------------------------------------------------------------------------------------------------------------------------------------------------------------------------------------------------------------------------------------------------------------------------------|------------------------|----------------------------|--------------|
| 2 drawers, upper drawer including cut-out for siphon and siphon cover, for ME by Starck # 233683                                                                                                                                                                                               |                        |                            |              |
| Colors                                                                                                                                                                                                                                                                                         |                        |                            |              |
| M07 Concrete Grey Matt Decor M16 Black Oak M18 White Matt<br>Decor M21 Walnut Dark Decor M22 White High Gloss Decor M30<br>Natural Oak M35 Oak Terra M43 Basalt Matt Decor M49<br>Graphite Matt Decor M53 Chestnut Dark Decor M75 Linen Decor<br>M79 Natural Walnut Decor M91 Taupe Matt Decor |                        |                            |              |
| Variant                                                                                                                                                                                                                                                                                        |                        |                            |              |
|                                                                                                                                                                                                                                                                                                | 820 x 479 mm           |                            | BR4102       |
| <b>Infobox</b><br>Space saving siphon # 005076 is recommended, Dividing system<br>specify when ordering:, - Handle variant, please see page XXX                                                                                                                                                | n optional, lay-in con | nponent # UV 9845 , Please |              |
| Suitable products                                                                                                                                                                                                                                                                              |                        |                            |              |
| Dividing system Individual and retrofittable dividing system with cover, Black diamond, for vanity unit, 115 x 320 mm                                                                                                                                                                          | 115 x 320 mm           |                            | UV9845       |
| Space saving siphon 31,75 mm, 1 1/4" mm                                                                                                                                                                                                                                                        | 1 1/4" mm              |                            | 005076       |
| Washbasin, furniture washbasin with overflow, with tap<br>platform, fixings included, fixings included, wall-mounted,<br>cUPC® listed*, 830 x 490 mm                                                                                                                                           | 830 x 490 mm           |                            | 233683       |