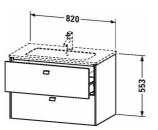

## |< 820 mm >|

| Vanity unit wall-mounted                                                                                                                                                                                                                                                                       | Dimension              | Weight                     | Order number |
|------------------------------------------------------------------------------------------------------------------------------------------------------------------------------------------------------------------------------------------------------------------------------------------------|------------------------|----------------------------|--------------|
| 2 drawers, upper drawer including cut-out for siphon and siphon cover, for ME by Starck # 233683                                                                                                                                                                                               |                        |                            |              |
| Colors                                                                                                                                                                                                                                                                                         |                        |                            |              |
| M07 Concrete Grey Matt Decor M16 Black Oak M18 White Matt<br>Decor M21 Walnut Dark Decor M22 White High Gloss Decor M30<br>Natural Oak M35 Oak Terra M43 Basalt Matt Decor M49<br>Graphite Matt Decor M53 Chestnut Dark Decor M75 Linen Decor<br>M79 Natural Walnut Decor M91 Taupe Matt Decor |                        |                            |              |
| Variant                                                                                                                                                                                                                                                                                        |                        |                            |              |
|                                                                                                                                                                                                                                                                                                | 820 x 479 mm           |                            | BR4102       |
| <b>Infobox</b><br>Space saving siphon # 005076 is recommended, Dividing system<br>specify when ordering:, - Handle variant, please see page XXX                                                                                                                                                | n optional, lay-in con | nponent # UV 9845 , Please |              |
| Suitable products                                                                                                                                                                                                                                                                              |                        |                            |              |
| Dividing system Individual and retrofittable dividing system with cover, Black diamond, for vanity unit, 115 x 320 mm                                                                                                                                                                          | 115 x 320 mm           |                            | UV9845       |
| Space saving siphon 31,75 mm, 1 1/4" mm                                                                                                                                                                                                                                                        | 1 1/4" mm              |                            | 005076       |
| Washbasin, furniture washbasin with overflow, with tap<br>platform, fixings included, fixings included, wall-mounted,<br>cUPC® listed*, 830 x 490 mm                                                                                                                                           | 830 x 490 mm           |                            | 233683       |

All drawings contain the necessary measurements which are subject to standard tolerances. They are stated in mm and are non-binding. Exact measurements, in particular for customised installation scenarios, can only be taken from the finished piece.