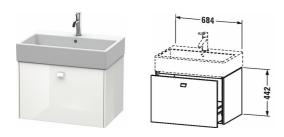

## Brioso Vanity unit wall-mounted # BR4054

|< 684 mm >|

| Vanity unit wall-mounted                                                                                                                                                                                                                                           | Dimension              | Weight                     | Order number |
|--------------------------------------------------------------------------------------------------------------------------------------------------------------------------------------------------------------------------------------------------------------------|------------------------|----------------------------|--------------|
| 1 pull-out compartment                                                                                                                                                                                                                                             |                        |                            |              |
| Colors                                                                                                                                                                                                                                                             |                        |                            |              |
| M07 Concrete Grey Matt Decor M18 White Matt Decor M21<br>Walnut Dark Decor M22 White High Gloss Decor M30 Natural<br>Oak M43 Basalt Matt Decor M49 Graphite Matt Decor M53<br>Chestnut Dark Decor M75 Linen Decor M79 Natural Walnut<br>Decor M91 Taupe Matt Decor |                        |                            |              |
| Variant                                                                                                                                                                                                                                                            |                        |                            |              |
| for Vero Air # 235070                                                                                                                                                                                                                                              | 684 x 459 mm           |                            | BR4054       |
| Infobox                                                                                                                                                                                                                                                            |                        |                            |              |
| Space saving siphon # 005076 is recommended, Dividing system specify when ordering:, - Handle variant, please see page XXX                                                                                                                                         | n optional, lay-in con | nponent # UV 9845 , Please |              |
|                                                                                                                                                                                                                                                                    |                        |                            |              |
| Suitable products                                                                                                                                                                                                                                                  |                        |                            |              |
| Dividing system Individual and retrofittable dividing system with cover, Black diamond, for vanity unit, 115 x 320 mm $$                                                                                                                                           | 115 x 320 mm           |                            | UV9845       |
| Space saving siphon 31,75 mm, 1 1/4" mm                                                                                                                                                                                                                            | 1 1/4" mm              |                            | 005076       |
| Washbasin, furniture washbasin with tap platform, underneath glazed, $700\ x\ 470\ mm$                                                                                                                                                                             | 700 x 470 mm           |                            | 235070       |
|                                                                                                                                                                                                                                                                    |                        |                            |              |