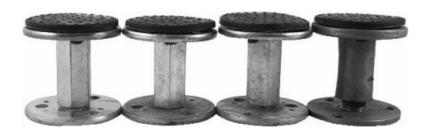

## Accessories Tub feet # 790164

| Tub feet                                                                                         | Dimension | Weight | Order number |
|--------------------------------------------------------------------------------------------------|-----------|--------|--------------|
| 4 pieces, (included), for Architec bathtubs with integrated panel<br>(height 20 3/8") and flange |           |        |              |
|                                                                                                  |           |        |              |
| Colors                                                                                           |           |        |              |
|                                                                                                  |           |        |              |
|                                                                                                  |           |        |              |
| Variant                                                                                          |           |        |              |
|                                                                                                  |           |        |              |
|                                                                                                  |           |        |              |