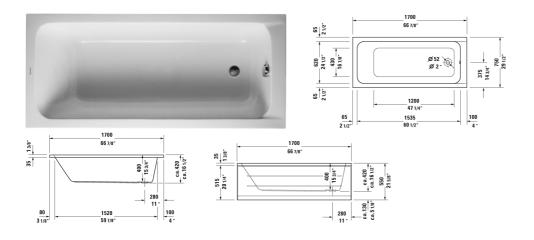

All drawings contain the necessary measurements which are subject to standard tolerances. They are stated in inch & mm and are non-binding. Exact measurements, in particular for customized installation scenarios, can only be taken from the finished ceramic piece.